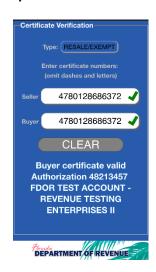

# Florida Tax Certificate Verification Mobile App at a Glance

App Versions 1.7.0 and 1.8.2 - Released August 2018

Use the *FL Tax-Verify* mobile app to verify a purchaser's Florida sales and use tax resale or exemption certificate is valid before making tax-exempt sales. To use *FL Tax-Verify*, dealers must be registered to collect Florida sales and use tax and have a valid resale certificate. *FL Tax-Verify* is designed for dealers who transact business away from the office or the computer.

### Enter seller and buyer certificate numbers; touch verify





#### Receive verification response instantly





#### Save or email the history record; open the detail





#### **Features**

- Store your own resale certificate number in the app for future reference.
- Enter your customer's certificate number to verify the number is valid for making tax-exempt purchases.
- Store a history record which includes each of your customers' names, certificate numbers, date and time verified, verification response and the transaction authorization code, if valid.
- Email the history report from within the app for your permanent records.

## Support

 Detailed user guide and more information are available at <a href="http://floridarevenue.com/pages/mobile.aspx">http://floridarevenue.com/pages/mobile.aspx</a>

# **OS Compatibility**

This app is optimized for Android OS 4.4 and up and iOS 9.0 and up.

Androi