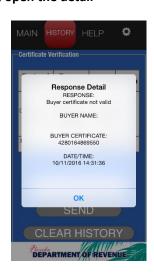

# Florida Tax Certificate Verification Mobile App at a Glance

App Versions 1.7.0 and 1.8.2 - Released August 2018

Use the *FL Tax-Verify* mobile app to verify a purchaser's Florida sales and use tax resale or exemption certificate is valid before making tax-exempt sales. To use *FL Tax-Verify*, dealers must be registered to collect Florida sales and use tax and have a valid resale certificate. *FL Tax-Verify* is designed for dealers who transact business away from the office or the computer.

### Enter seller and buyer certificate numbers; touch verify





#### Receive verification response instantly





#### Save or email the history record; open the detail





#### **Features**

- Store your own resale certificate number in the app for future reference.
- Enter your customer's certificate number to verify the number is valid for making tax-exempt purchases.
- Store a history record which includes each of your customers' names, certificate numbers, date and time verified, verification response and the transaction authorization code, if valid.
- Email the history report from within the app for your permanent records.

## Support

 Detailed user guide and more information are available at <a href="http://floridarevenue.com/pages/mobile.aspx">http://floridarevenue.com/pages/mobile.aspx</a>

# **OS Compatibility**

This app is optimized for Android OS 4.4 and up and iOS 9.0 and up.

Android: <a href="https://play.google.com/store/apps/details?id=fd