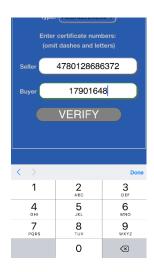

# Florida Tax Certificate Verification Mobile App at a Glance

App Versions 1.7.0 and 1.8.2 - Released August 2018

Use the *FL Tax-Verify* mobile app to verify a purchaser's Florida sales and use tax resale or exemption certificate is valid before making tax-exempt sales. To use *FL Tax-Verify*, dealers must be registered to collect Florida sales and use tax and have a valid resale certificate. *FL Tax-Verify* is designed for dealers who transact business away from the office or the computer.

### Enter seller and buyer certificate numbers; touch verify





#### Receive verification response instantly





#### Save or email the history record; open the detail





#### **Features**

- Store your own resale certificate number in the app for future reference.
- Enter your customer's certificate number to verify the number is valid for making tax-exempt purchases.
- Store a history record which includes each of your customers' names, certificate numbers, date and time verified, verification response and the transaction authorization code, if valid.
- Email the history report from within the app for your permanent records.

## Support

 Detailed user guide and more information are available at <a href="http://floridarevenue.com/pages/mobile.aspx">http://floridarevenue.com/pages/mobile.aspx</a>

# **OS Compatibility**

This app is optimized for