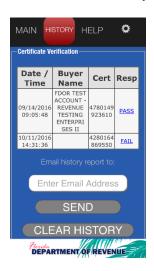

#### Save or email the history record; open the detail

#### **Features**

- Store your own resale certificate number in the app for future reference.
- Enter your customer's certificate number to verify the number is valid for making tax-exempt purchases.
- Store a history record which includes each of your customers' names, certificate numbers, date and time verified, verification response and the transaction authorization code, if valid.
- Email the history report from within the app for your permanent records.