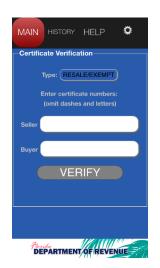

# Florida Tax Certificate Verification Mobile App at a Glance

App Versions 1.7.0 and 1.8.2 - Released August 2018

Use the *FL Tax-Verify* mobile app to verify a purchaser's Florida sales and use tax resale or exemption certificate is valid before making tax-exempt sales. To use *FL Tax-Verify*, dealers must be registered to collect Florida sales and use tax and have a valid resale certificate. *FL Tax-Verify* is designed for dealers who transact business away from the office or the computer.

### Enter seller and buyer certificate numbers; touch verify





#### Receive verification response instantly





#### Save or email the history record; open the detail





#### **Features**

- Store your own resale certificate number in the app for future reference.
- Enter your customer's certificate number to verify the number is valid for making tax-exempt purchases.
- Store a history record which includes each of your customers' names, certificate numbers, date and time verified, verification response and the transaction authorization code, if valid.
- Email the history report from within the app for your permanent records.

## Support

 Detailed user guide and more information are available at <a href="http://floridarevenue.com/pages/mobile.aspx">http://floridarevenue.com/pages/mobile.aspx</a>

# **OS Compatibility**

This app is optimized f