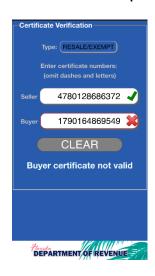

# Florida Tax Certificate Verification Mobile App at a Glance

App Versions 1.7.0 and 1.8.2 - Released August 2018

Use the *FL Tax-Verify* mobile app to verify a purchaser's Florida sales and use tax resale or exemption certificate is valid before making tax-exempt sales. To use *FL Tax-Verify*, dealers must be registered to collect Florida sales and use tax and have a valid resale certificate. *FL Tax-Verify* is designed for dealers who transact business away from the office or the computer.

### Enter seller and buyer certificate numbers; touch verify





#### Receive verification response instantly





#### Save or email the history record; open the detail





#### **Features**

- Store your own resale certificate number in the app for future reference.
- Enter your customer's certificate number to verify the number is valid for making tax-exempt purchases.
- Store a history record which includes each of your customers' names, certificate numbers, date and time verified, verification response and the transaction authorization code, if valid.
- Email the history report from within the app for your permanent records.

## Support

 Detailed user guide and more information are available at <a href="http://floridarevenue.com/pages/mobile.aspx">http://floridarevenue.com/pages/mobile.aspx</a>

# **OS Compatibility**

This app is optimized for Android OS 4.4 and up and iOS 9.0 and up.

Andr