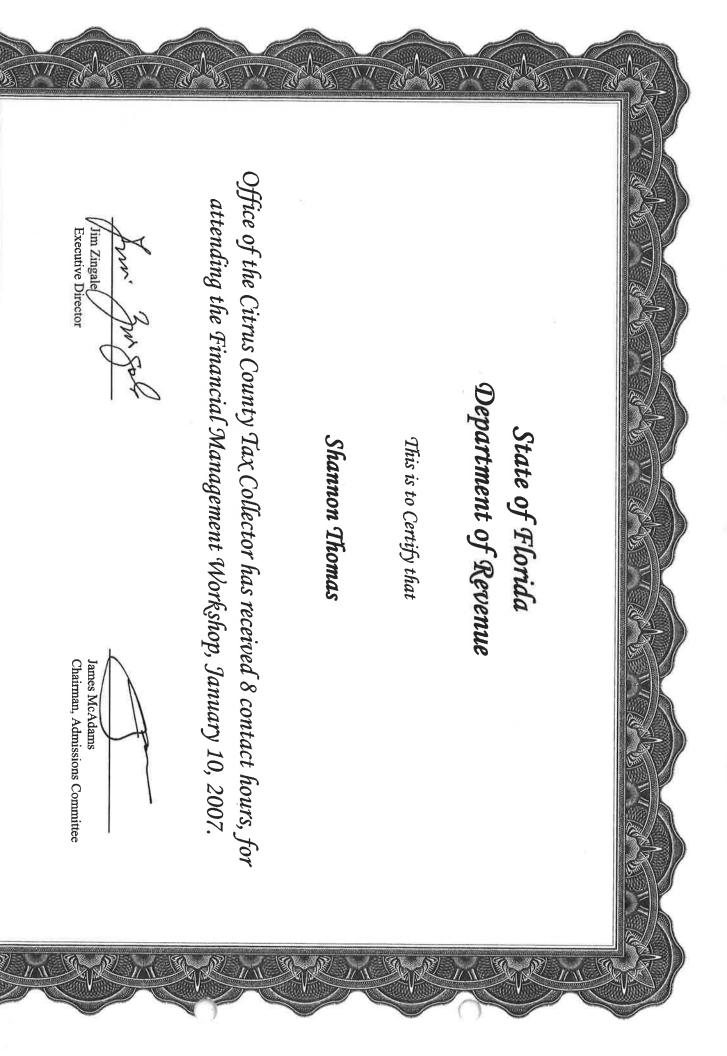

### Rosa Bustillos

has successfully completed

DUTIES AND RESPONSIBILITIES OF FLORIDA TAX COLLECTORS

TCC 501, 30 Hours

January 27-31, 2020