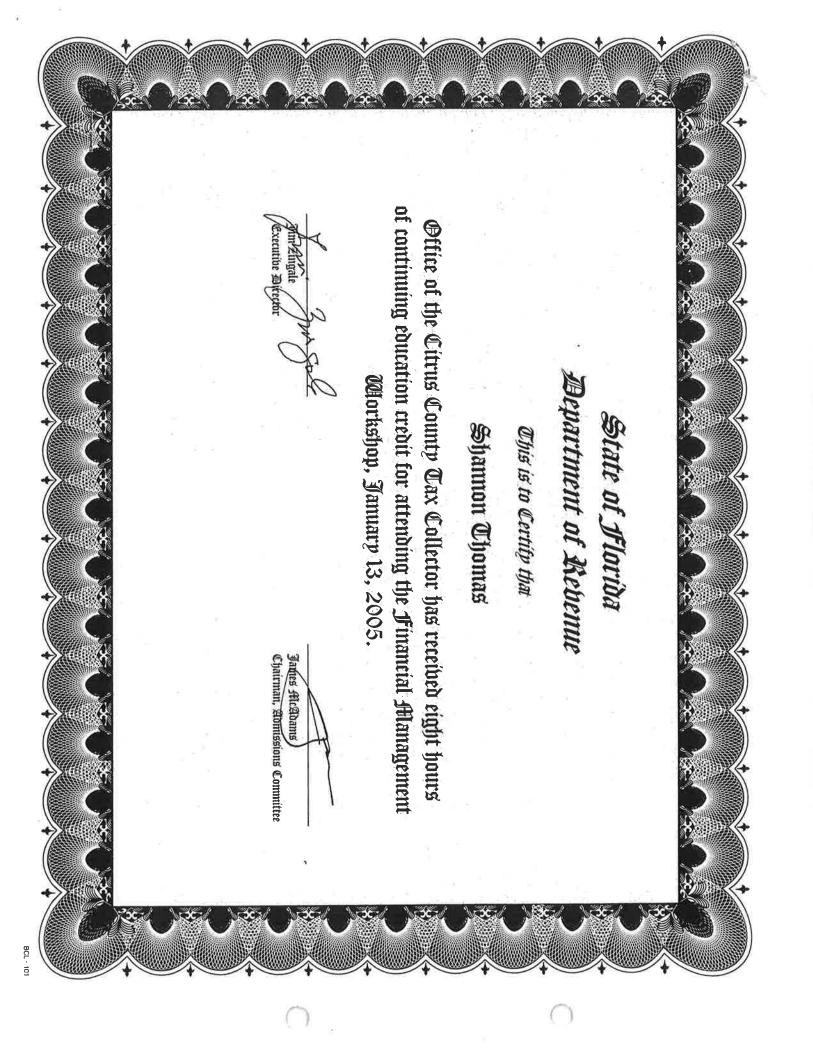

# The Florida Department of Revenue

Property Tax Oversight, Certification and Training Team

Certifies that

Rosa Bustillos Wong

has successfully completed

THE COLLECTION OF LICENSES, TAXES AND FEES TCC 504, 30 Hours July 6-29, 2020