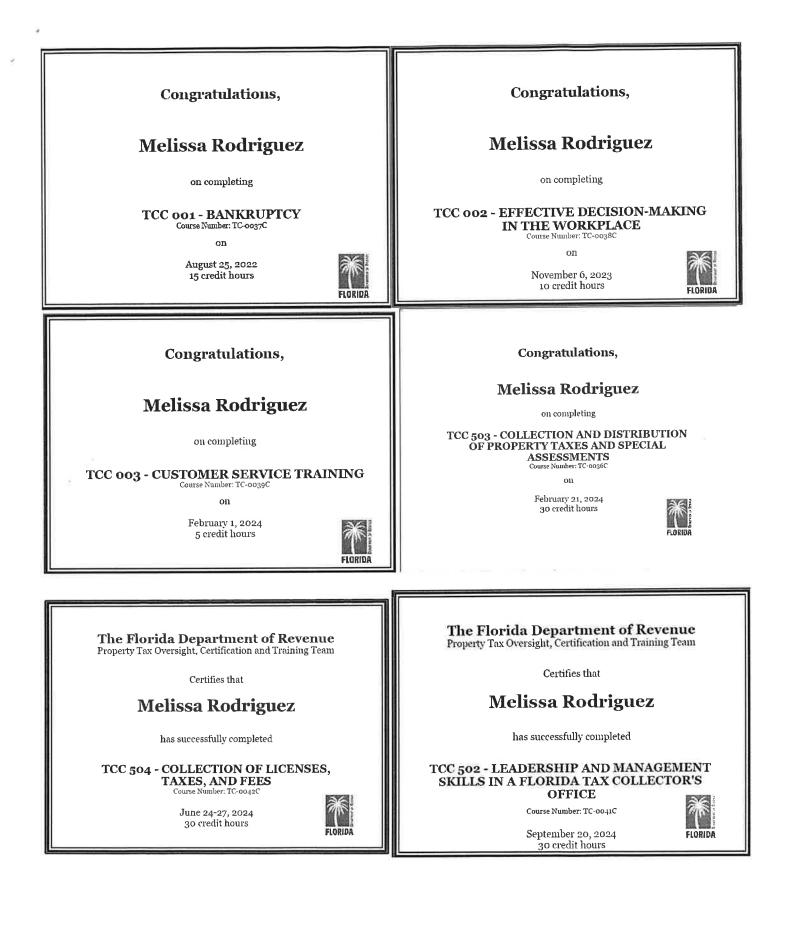

| ertification,            | recertifica          | ation, o | or reinstatement. I certify that all of the    | ing an George |  |  |  |
| information provided on this form and any attachments are true and correct to the best of my knowledge. Signature: Date: |                          |                      |          |                                                |               |  |  |  |





Certification Application Checklist Certified Florida Collector/Certified Florida Collector Assistant

Chapter 12D-19, F.A.C.

| Name to Appear on Certificate:   | Gabriel Santiago                      |
|----------------------------------|---------------------------------------|
| Previous Name(s)(if applicable): |                                       |
| Documentation Included:          |                                       |
| County: Lake                     | Job Title: System Administrator       |
| Certification Requested:         | Certified Florida Collector Assistant |
| Initial: 🗸                       | Reinstatement:                        |
| Certification Date:              | 10/01/24                              |

|              | Application