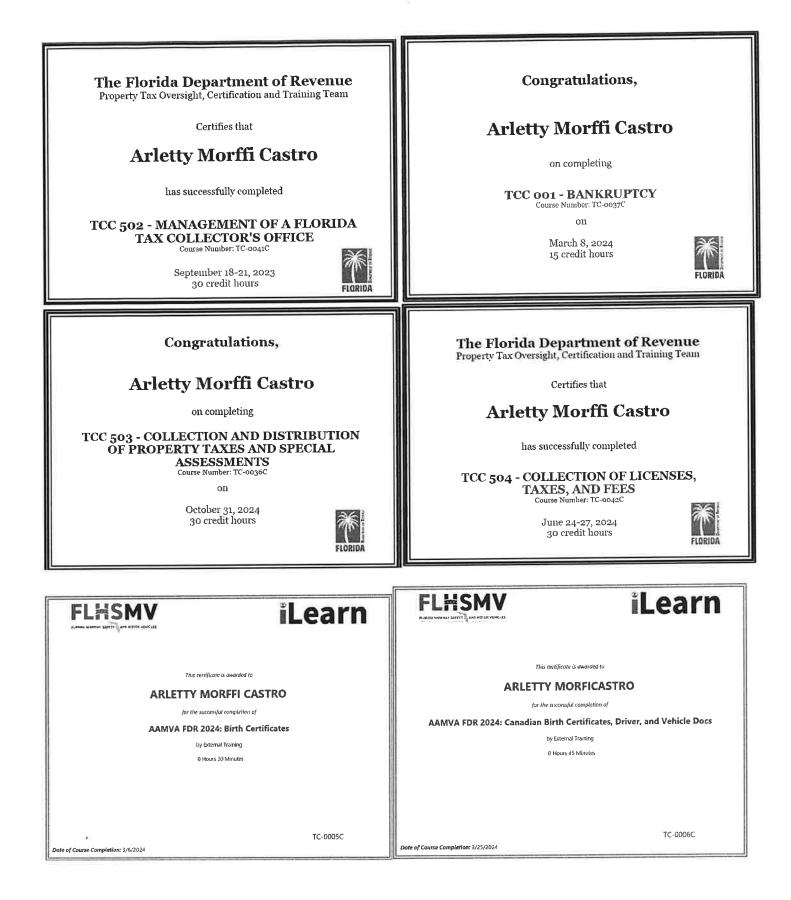

# **Christopher Michael Bennett**

has successfully completed

TCC 501 - DUTIES AND RESPONSIBILITIES OF FLORIDA TAX COLLECTORS

Course Number: TC-0040C

February 27 - March 1, 2024 30 credit hours

# **Christopher Michael Bennett**

has successfully completed

TCC 504 - COLLECTION OF LICENSES, TAXES, AND FEES

Course Number: TC-0042C

June 24-27, 2024 30 credit hours

Certification Application Checklist Certified Florida Collector/Certified Florida Collector Assistant