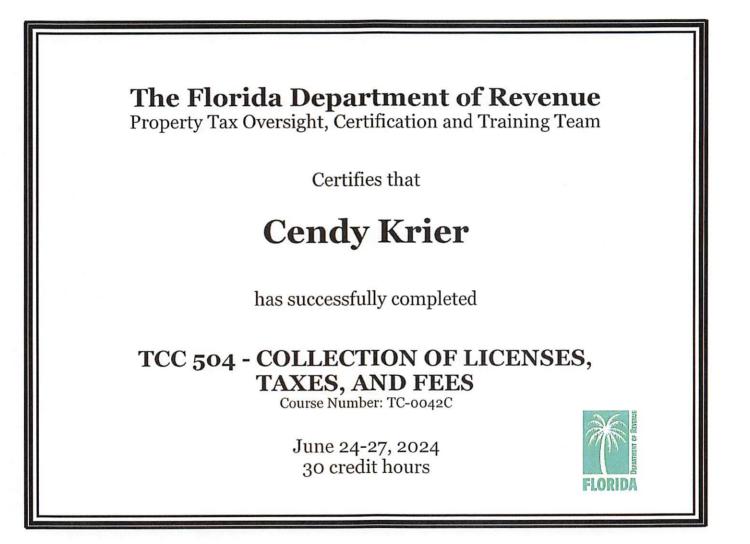

# **Christopher Michael Bennett**

has successfully completed

TCC 504 - COLLECTION OF LICENSES, TAXES, AND FEES

Course Number: TC-0042C

June 24-27, 2024 30 credit hours

Certification Application Checklist Certified Florida Collector/Certified Florida Collector Assistant