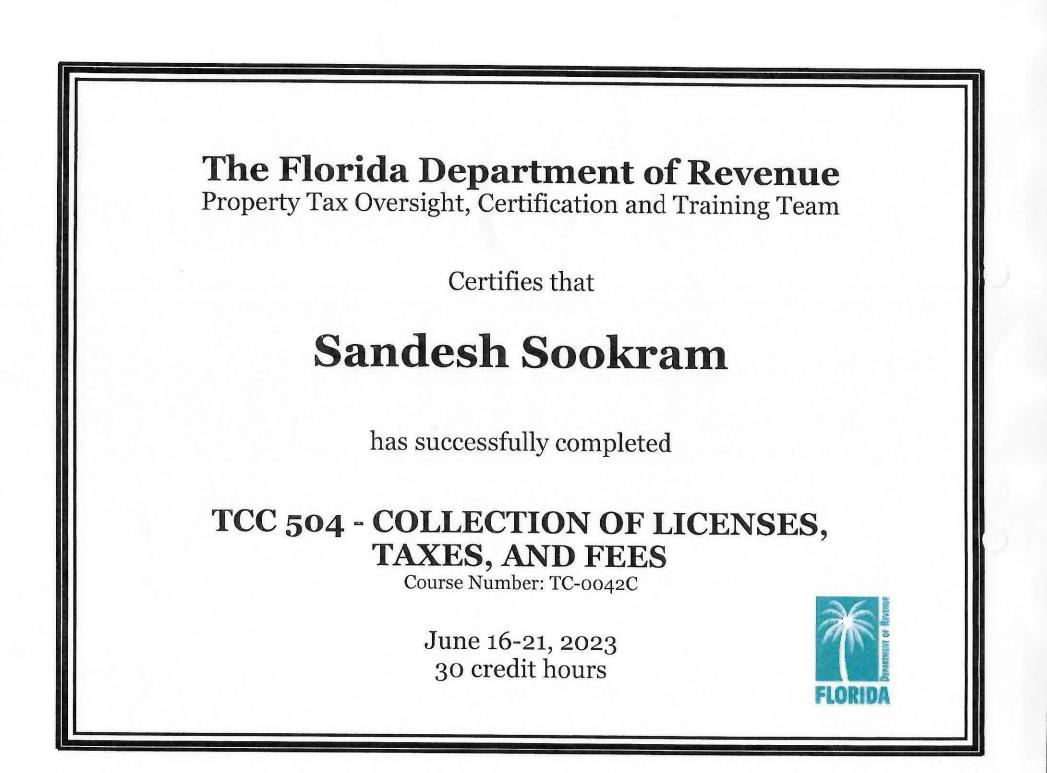

# **Christopher Michael Bennett**

has successfully completed

TCC 504 - COLLECTION OF LICENSES, TAXES, AND FEES

Course Number: TC-0042C

June 24-27, 2024 30 credit hours

Certification Application Checklist Certified Florida Collector/Certified Florida Collector Assistant