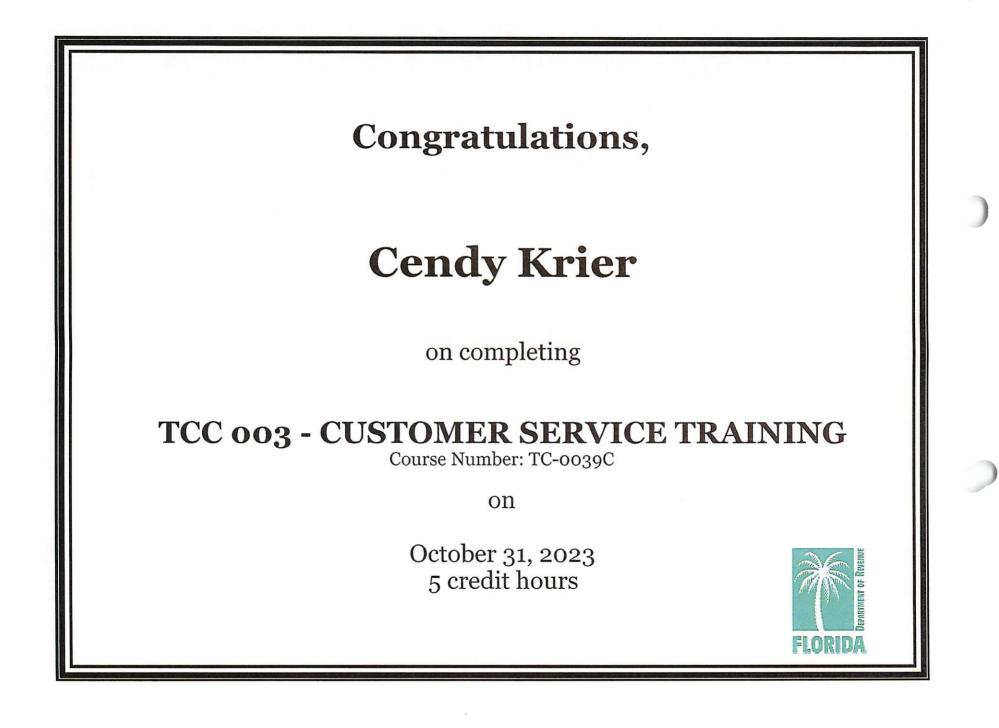

# **Christopher Michael Bennett**

has successfully completed

TCC 501 - DUTIES AND RESPONSIBILITIES OF FLORIDA TAX COLLECTORS

Course Number: TC-0040C

February 27 - March 1, 2024 30 credit hours