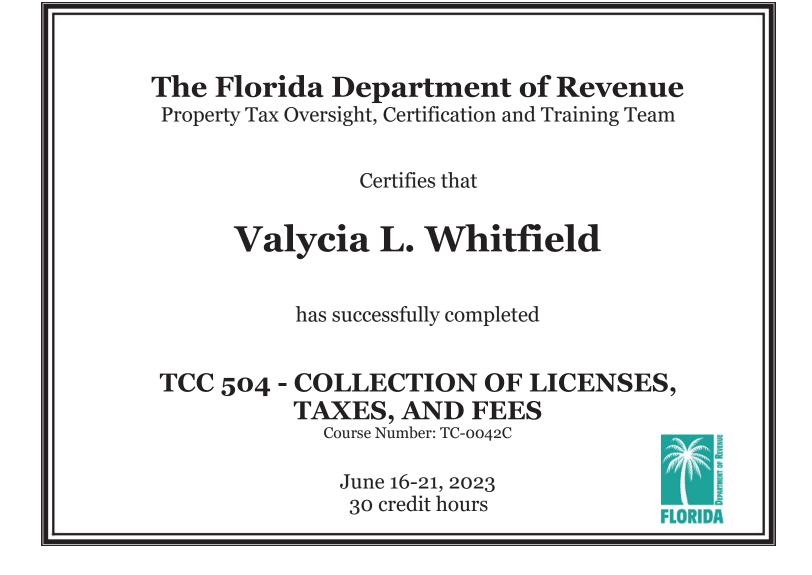

# **Christopher Michael Bennett**

has successfully completed

TCC 504 - COLLECTION OF LICENSES, TAXES, AND FEES

Course Number: TC-0042C

June 24-27, 2024 30 credit hours

Certification Application Checklist Certified Florida Collector/Certified Florida Collector Assistant