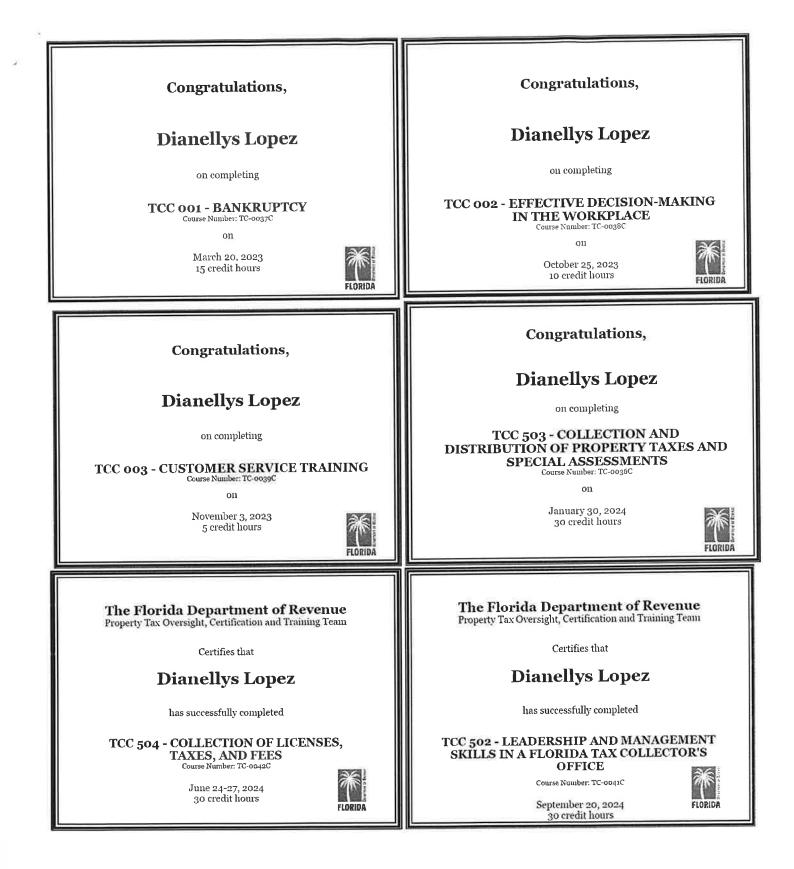

# **Christopher Michael Bennett**

has successfully completed

TCC 501 - DUTIES AND RESPONSIBILITIES OF FLORIDA TAX COLLECTORS

Course Number: TC-0040C

February 27 - March 1, 2024 30 credit hours

# **Christopher Michael Bennett**

has successfully completed

TCC 504 - COLLECTION OF LICENSES, TAXES, AND FEES

Course Number: TC-0042C

June 24-27, 2024 30 credit hours

Certification Application Checklist Certified Florida Collector/Certified Florida Collector Assistant