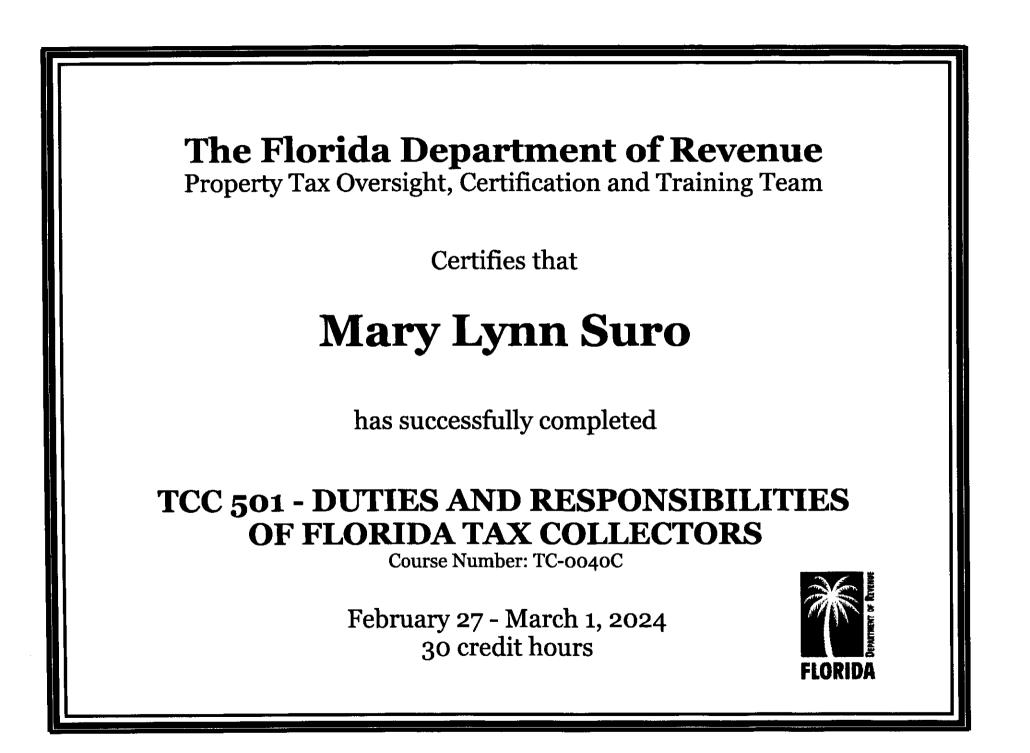

# **Christopher Michael Bennett**

has successfully completed

TCC 501 - DUTIES AND RESPONSIBILITIES OF FLORIDA TAX COLLECTORS

Course Number: TC-0040C

February 27 - March 1, 2024 30 credit hours