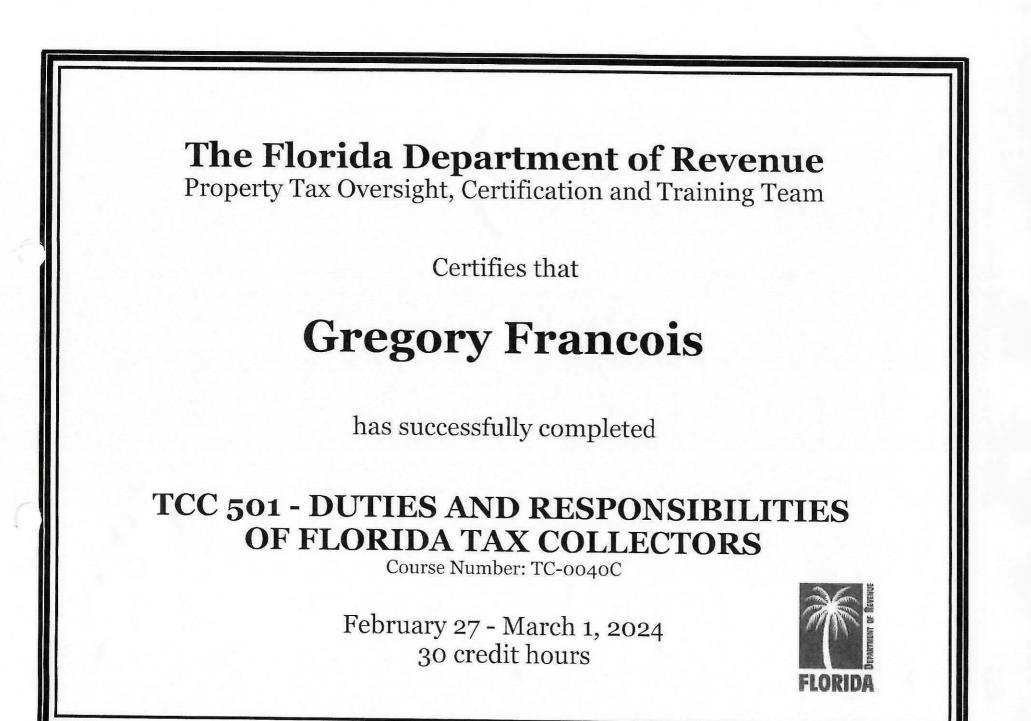

| Course Information                                                              |                   |                 |  |  |  |
|---------------------------------------------------------------------------------|-------------------|-----------------|--|--|--|
| Course Name                                                                     | Hours<br>Credited | Documentation   |  |  |  |
| 30-hours per 12D-19.003(3)(a)                                                   |                   |                 |  |  |  |
| TCC 501 - Duties and Responsibilities of Florida Tax Collectors                 | 30                | Attended Course |  |  |  |
| 90-hours per 12D-19.003(3)(b)                                                   |                   |                 |  |  |  |
| TCC 504 - Collection of Licenses, Taxes and Fees                                | 30                | Attended Course |  |  |  |
| TCC 502 - Management of a Florida Tax Collector's Office                        | 30                | Attended Course |  |  |  |
| TCC 503 - Collection and Distribution of Property Taxes and Special Assessments | 30                | Attended Course |  |  |  |
|                                                                                 |                   |                 |  |  |  |
|                                                                                 |                   |                 |  |  |  |
|                                                                                 |                   |                 |  |  |  |
|                                                                                 |                   |                 |  |  |  |
| -                                                                               |                   |                 |  |  |  |
|                                                                                 |                   |                 |  |  |  |
|                                                                                 |                   |                 |  |  |  |
|                                                                                 |                   |                 |  |  |  |
|                                                                                 |                   |                 |  |  |  |
|                                                                                 |                   |                 |  |  |  |
| Total Hours                                                                     | 120               |                 |  |  |  |

# **Christopher Michael Bennett**

has successfully completed

TCC 501 - DUTIES AND RESPONSIBILITIES OF FLORIDA TAX COLLECTORS

Course Number: TC-0040C

February 27 - March 1, 2024 30 credit hours