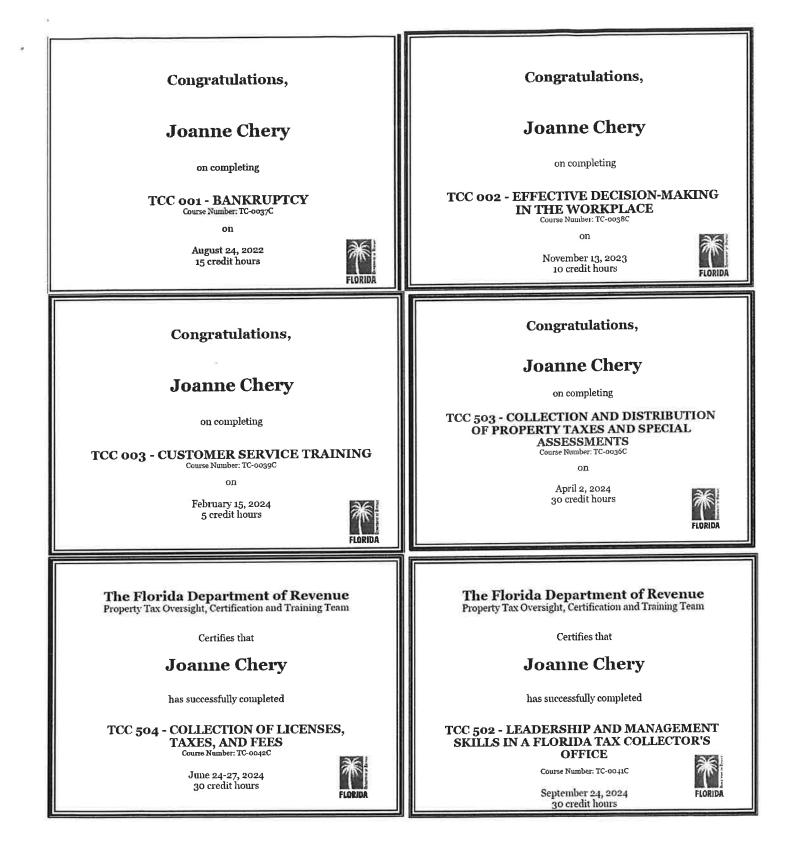

#### CERTIFIED FLORIDA COLLECTOR ASSISTANT

CHRISTOPHER BENNETT NATHANIEL LEE BLAIR LEANDA BYRON ARLETTY MORFFI CASTRO JENNIFER CASTRO JOANNE CHERY PETULAR KAREN CLARKE KANDY DAVIDGE ALESSIA E. DAVIDSON RAIMUNDO DELGADO KAELEY DILLON GREGORY FRANCOIS