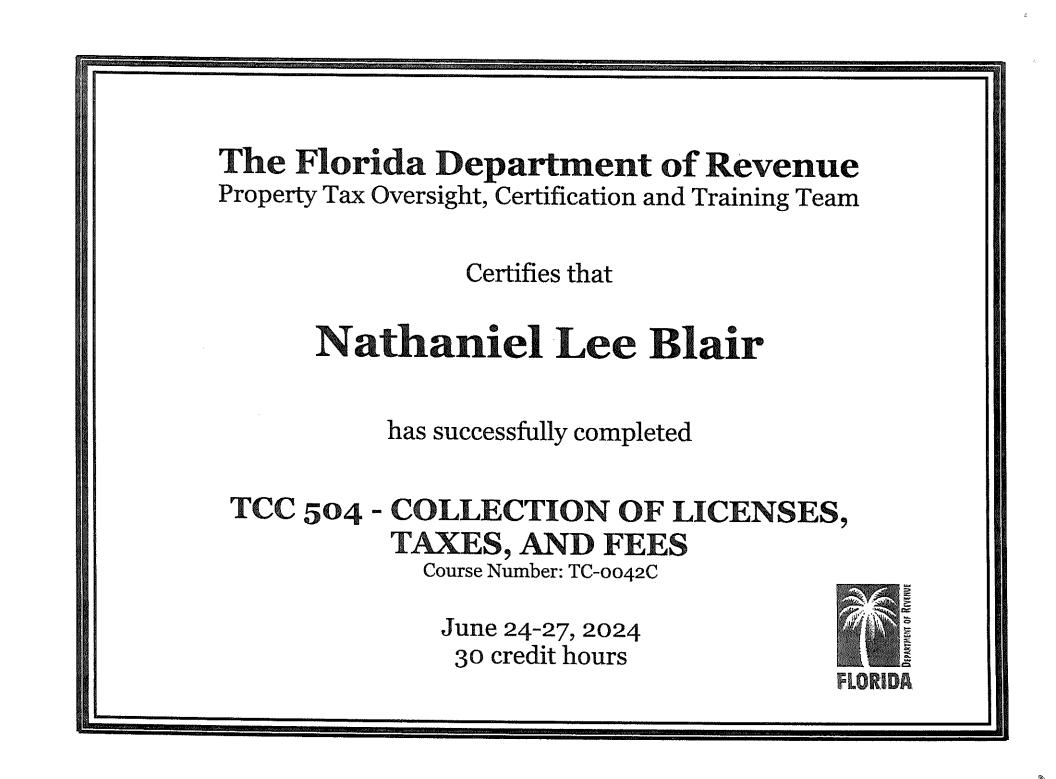

# **Christopher Michael Bennett**

has successfully completed

TCC 504 - COLLECTION OF LICENSES, TAXES, AND FEES

Course Number: TC-0042C

June 24-27, 2024 30 credit hours

Certification Application Checklist Certified Florida Collector/Certified Florida Collector Assistant