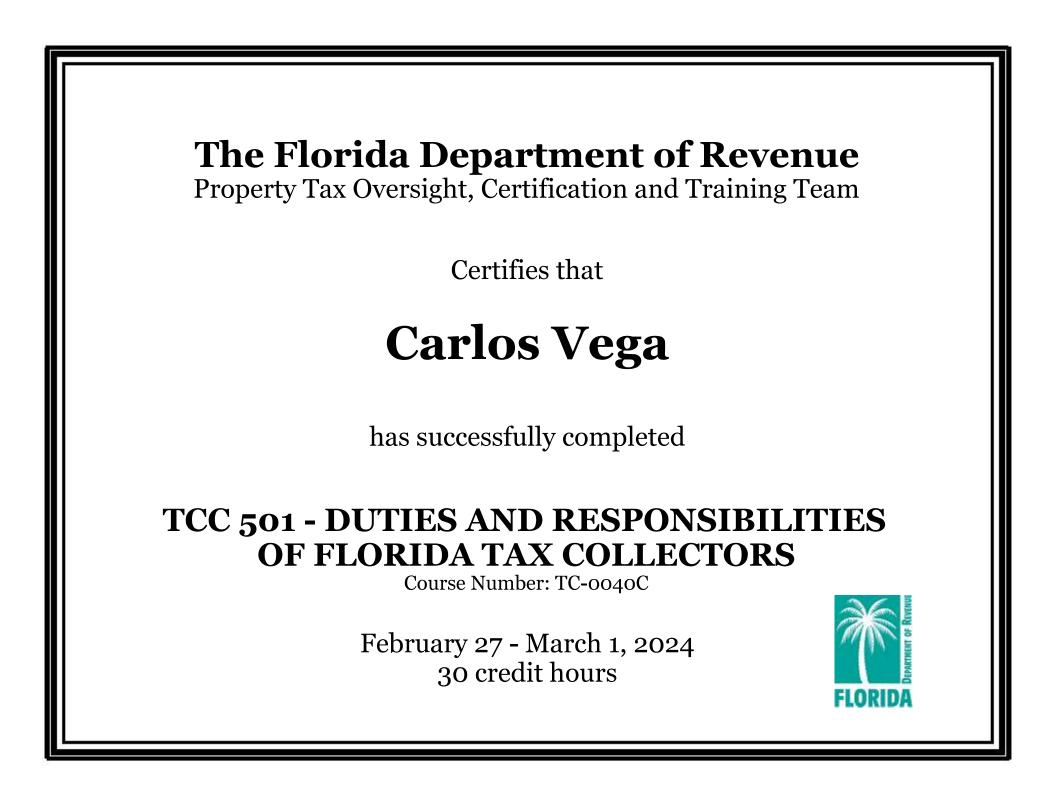

# **Christopher Michael Bennett**

has successfully completed

TCC 501 - DUTIES AND RESPONSIBILITIES OF FLORIDA TAX COLLECTORS

Course Number: TC-0040C

February 27 - March 1, 2024 30 credit hours