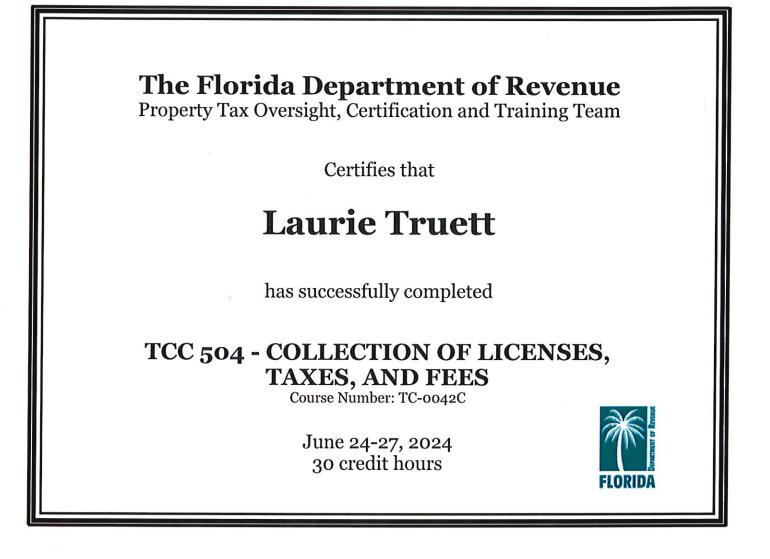

# **Christopher Michael Bennett**

has successfully completed

TCC 504 - COLLECTION OF LICENSES, TAXES, AND FEES

Course Number: TC-0042C

June 24-27, 2024 30 credit hours

Certification Application Checklist Certified Florida Collector/Certified Florida Collector Assistant