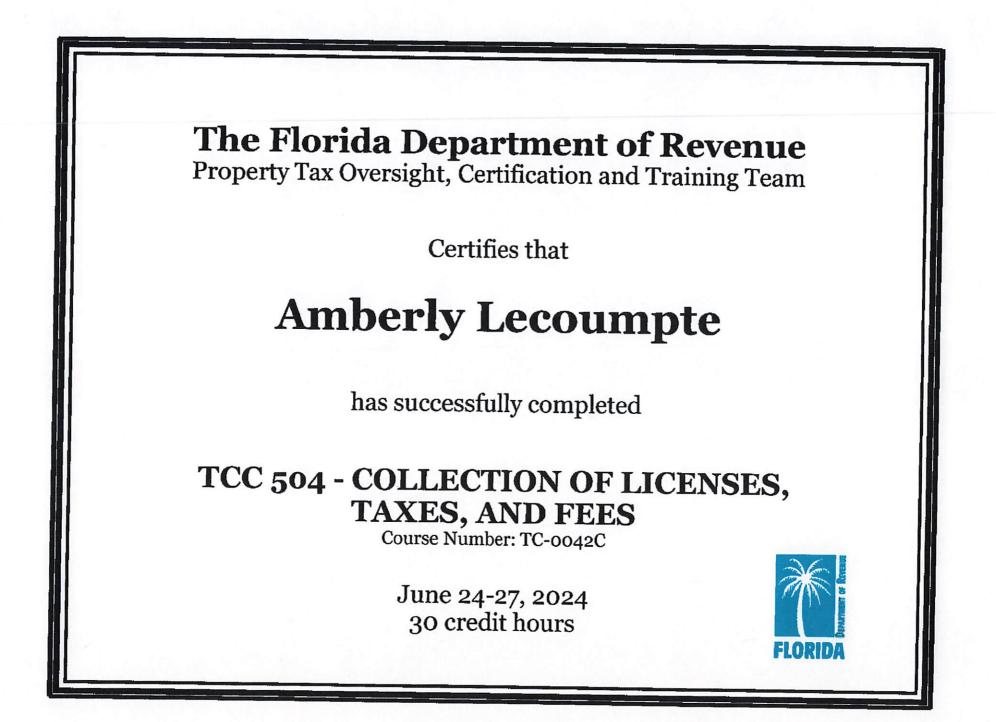

# **Christopher Michael Bennett**

has successfully completed

TCC 504 - COLLECTION OF LICENSES, TAXES, AND FEES

Course Number: TC-0042C

June 24-27, 2024 30 credit hours

Certification Application Checklist Certified Florida Collector/Certified Florida Collector Assistant