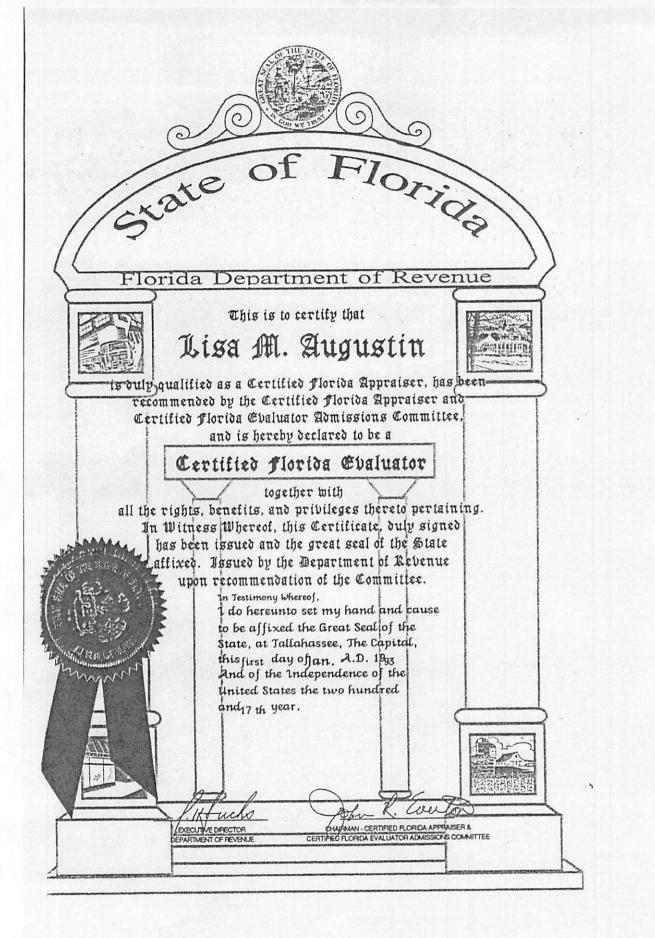

Subject:Certified Florida Evaluator

The CFA-CFE Admissions Committee met March 8, 1991, and determined that you are qualified to be awarded the Certified Florida Evaluator designation. Your certification date is January 1, 1991.