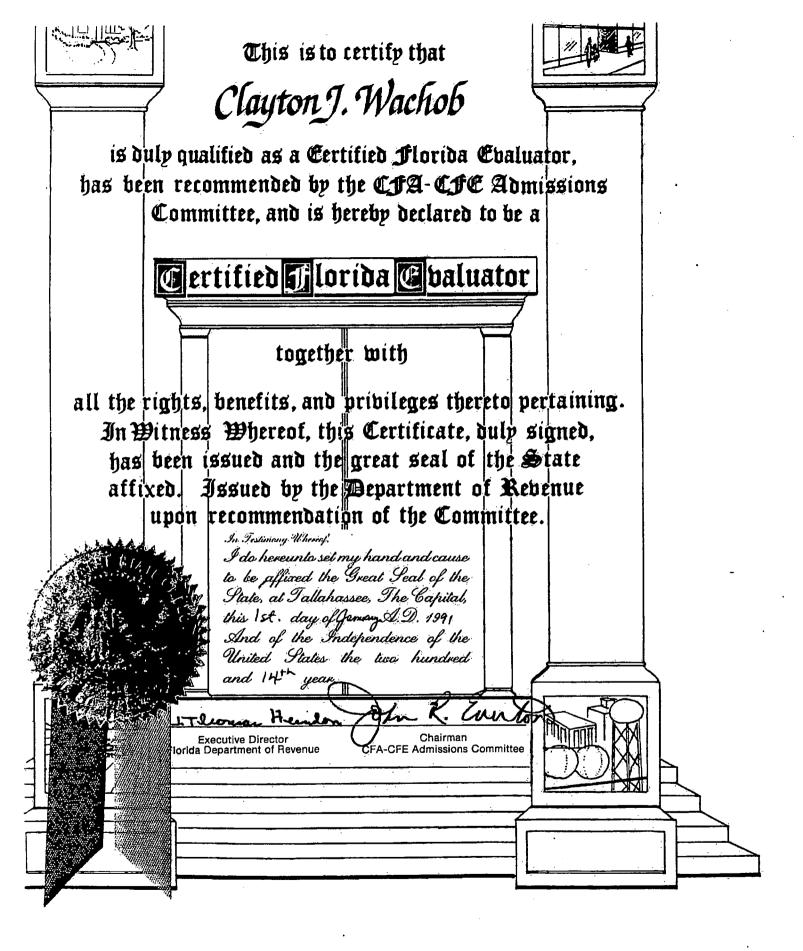

## Professional Appraisers Association of Florida

John Everton Chairman Certified Florida Appraiser

Certified Florida Evaluator

P.O. Box 551 Tallahassee, Florida 32302

J. Thomas Herndon Executive Director Florida Department of Revenue

**CFA-CFE** Admissions Committee

of Revenue

Belinda Gramling, CFCA Secretary CFA-CFE Admissions Committee

March 15, 1991

Designation Notice

To: Clayton J. Wachob, Hamilton From: Belinda Gramling, Fraining Manager

Subject:Certified Florida Evaluator

The CFA-CFE Admissions Committee met March 8, 1991, and determined that you are qualified to be awarded the Certified Florida Evaluator designation. Your certification date is January 1, 1991.