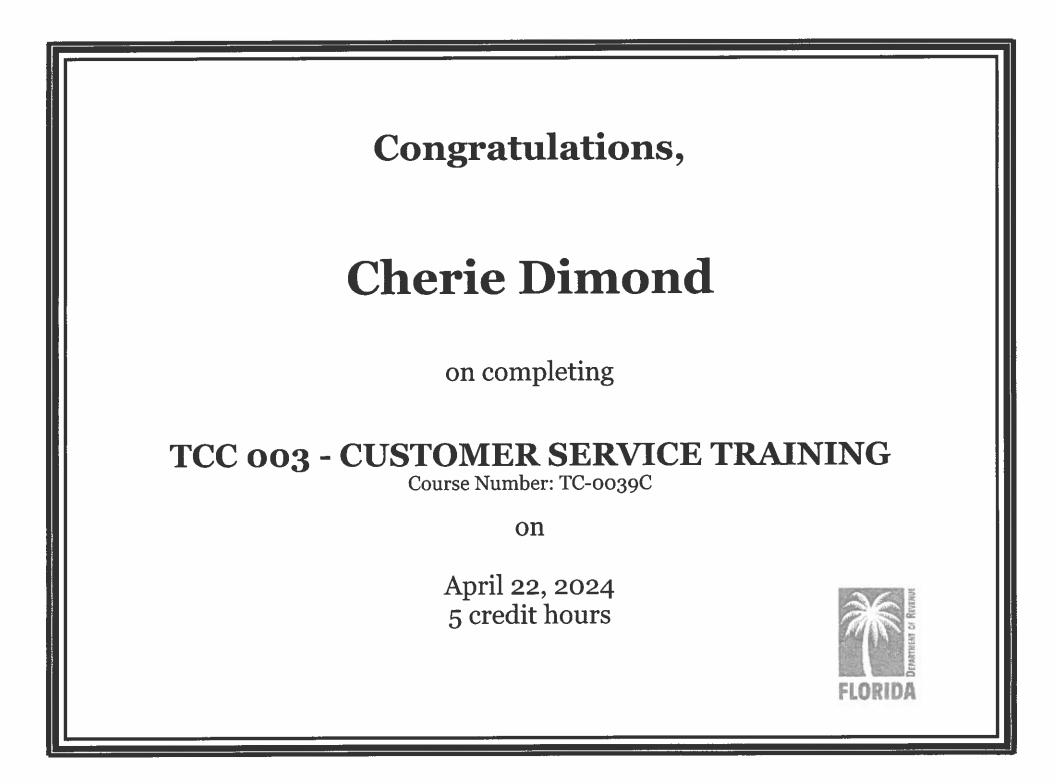

# **Jennifer Ackles**

has successfully completed

TCC 501 - DUTIES AND RESPONSIBILITIES OF FLORIDA TAX COLLECTORS

Course Number: TC-0040C

February 27 - March 1, 2024 30 credit hours

This certificate is awarded to

# **JENNIFER ACKLES**

for the successful completion of

## **Driver License Preparatory Training - TC Instructor-Led Training**

by Certified Tax Collector Trainers

64 Hours 00 Minutes

Date of Course Completion: 6/18/2024

Certification Application Checklist Certified Florida Collector/Certified Florida Collector Assistant