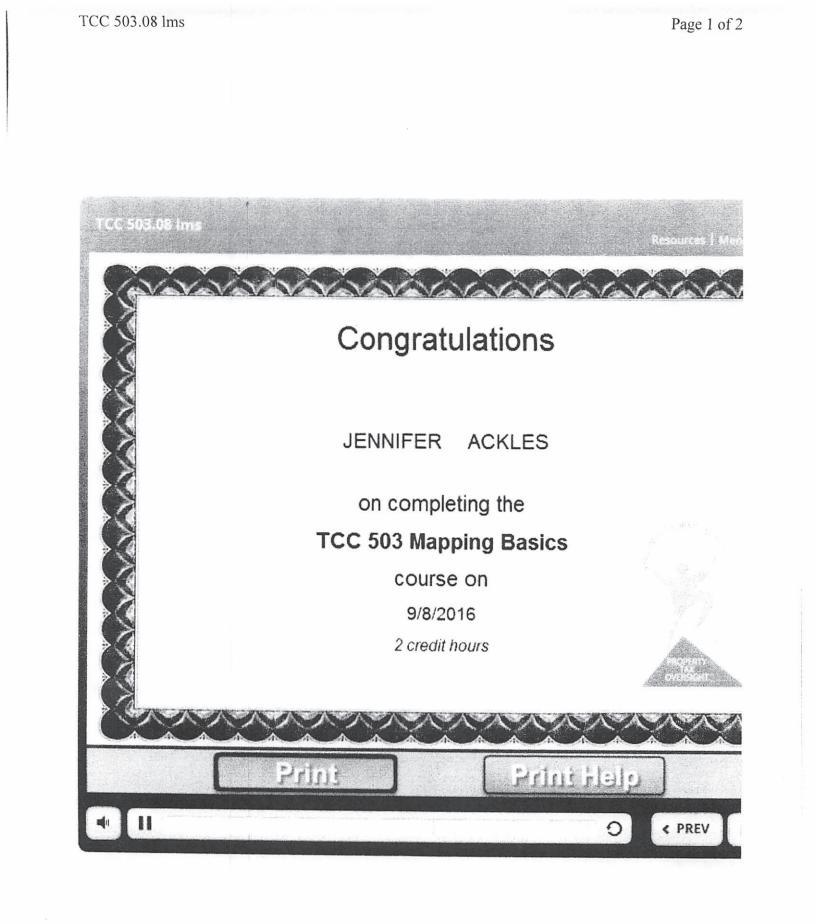

| Course Information                                              | Course Information |                 |  |  |  |
|-----------------------------------------------------------------|--------------------|-----------------|--|--|--|
| Course Name                                                     | Hours<br>Credited  | Documentation   |  |  |  |
| 30-hours per 12D-19.003(3)(a)                                   |                    |                 |  |  |  |
| TCC 501 - Duties and Responsibilities of Florida Tax Collectors | 30                 | Attended Course |  |  |  |
| 90-hours per 12D-19.003(3)(b)                                   |                    |                 |  |  |  |
| TCC 503.01 - Current Ad Valorem Taxes                           | 4                  | Attended Course |  |  |  |
| TCC 503.02 - Tangible Personal Property                         | 4                  | Attended Course |  |  |  |
| TCC 503.03 - Non-Ad Valorem Assessments                         | 4                  | Attended Course |  |  |  |
| TCC 503.04 - Delinquent Taxes                                   | 4                  | Attended Course |  |  |  |
| TCC 503.05 - Refunds                                            | 4                  | Attended Course |  |  |  |
| TCC 503.06 - Annual Tax Rolls                                   | 4                  | Attended Course |  |  |  |
| TCC 503.07 - Tax Deeds                                          | 2                  | Attended Course |  |  |  |
| TCC 503.08 - Mapping Basics                                     | 2                  | Attended Course |  |  |  |
| TCC 503.09 - Distribution of Taxes                              | 2                  | Attended Course |  |  |  |
| FLHSMV - Driver License Preparatory Training (Instructor Led)   | 64                 | Attended Course |  |  |  |
|                                                                 |                    |                 |  |  |  |
| Total Hours                                                     | 124                |                 |  |  |  |

# **Jennifer Ackles**

has successfully completed

TCC 501 - DUTIES AND RESPONSIBILITIES OF FLORIDA TAX COLLECTORS

Course Number: TC-0040C

February 27 - March 1, 2024 30 credit hours

This certificate is awarded to