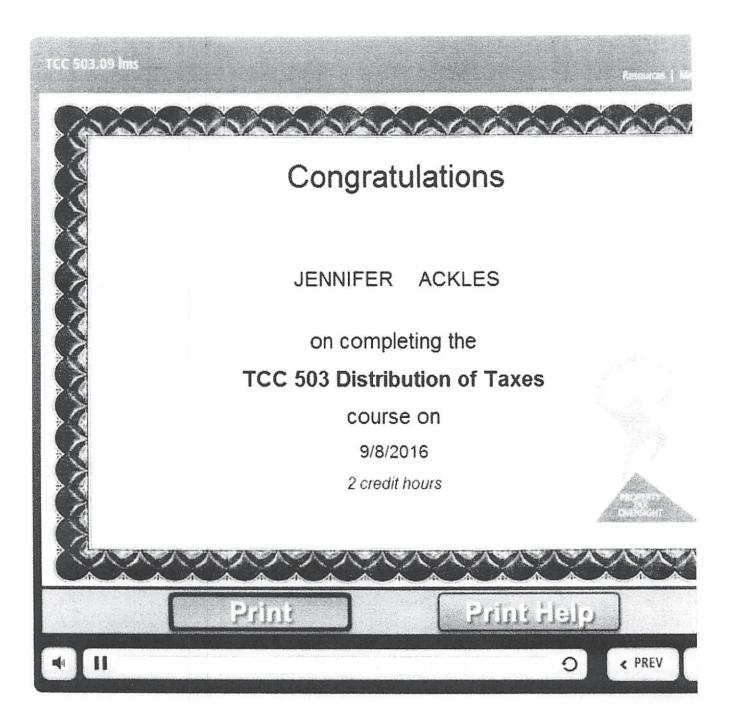

| Course Information                                                              |                   |                 |  |  |  |  |
|---------------------------------------------------------------------------------|-------------------|-----------------|--|--|--|--|
| Course Name                                                                     | Hours<br>Credited | Documentation   |  |  |  |  |
| 30-hours per 12D-19.003(3)(a)                                                   |                   |                 |  |  |  |  |
| TCC 501 - Duties and Responsibilities of Florida Tax Collectors                 | 30                | Attended Course |  |  |  |  |
| 90-hours per 12D-19.003(3)(b)                                                   |                   |                 |  |  |  |  |
| TCC 503 - Collection and Distribution of Property Taxes and Special Assessments | 30                | Attended Course |  |  |  |  |
| TCC 504 - Collection of Licenses, Taxes and Fees                                | 30                | Attended Course |  |  |  |  |
| TCC 001 - Bankruptcy                                                            | 15                | Attended Course |  |  |  |  |
| TCC 002 - Effective Decision Making                                             | 10                | Attended Course |  |  |  |  |
| TCC 003 - Customer Service Training                                             | 5                 | Attended Course |  |  |  |  |
|                                                                                 |                   |                 |  |  |  |  |
|                                                                                 |                   |                 |  |  |  |  |
|                                                                                 |                   |                 |  |  |  |  |
|                                                                                 |                   |                 |  |  |  |  |
|                                                                                 |                   |                 |  |  |  |  |
|                                                                                 |                   |                 |  |  |  |  |
|                                                                                 |                   |                 |  |  |  |  |
|                                                                                 |                   |                 |  |  |  |  |
| Total Hours                                                                     | 120               |                 |  |  |  |  |

Property Tax Oversight Certification and Training Online Registration at

http://floridarevenue.com/property/Pages/Cofficial\_Training\_RegistrationAndPayment.aspx

| Reason for Applying                                                                                                                                                                                                                                                                                                                                                                                                                                                                                                                             |                                                                                    |           |           |                                                    |       |  |  |  |
|-------------------------------------------------------------------------------------------------------------------------------------------------------------------------------------------------------------------------------------------------------------------------------------------------------------------------------------------------------------------------------------------------------------------------------------------------------------------------------------------------------------------------------------------------|------------------------------------------------------------------------------------|-----------|-----------|----------------------------------------------------|-------|--|--|--|
| ✓ Initial Certification - \$25 fee Annual Recertification - \$5 fee Reinstatement of Certification - \$5 fee                                                                                                                                                                                                                                                                                                                                                                                                                                    |                                                                                    |           |           |                                                    |       |  |  |  |
| Applicant Information                                                                                                                                                                                                                                                                                                                                                                                                                                                                                                                           |                                                                                    |           |           |                                                    |       |  |  |  |
| Applicant's name (as you would like it to appear on the certificate):<br>Allys Alvarez                                                                                                                                                                                                                                                                                                                                                                                                                                                          |                                                                                    |           |           |                                                    |       |  |  |  |
| Business email address: allysalvarez@broward.org                                                                                                                                                                                                                                                                                                                                                                                                                                                                                                |                                                                                    |           |           | Business phone number: 954-357-5470                |       |  |  |  |
| Job title: Records, Taxes and Treasury - Administrative Assistant                                                                                                                                                                                                                                                                                                                                                                                                                                                                               |                                                                                    |           |           |                                                    |       |  |  |  |
|                                                                                                                                                                                                                                                                                                                                                                                                                                                                                                                                                 | Employed by: Broward County Board of County Commissioners - Tax Collector's office |           |           |                                                    |       |  |  |  |
| I have completed the required hours of approved courses and passed any required examinations for the certification, recertification, or reinstatement for the following designation:                                                                                                                                                                                                                                                                                                                                                            |                                                                                    |           |           |                                                    |       |  |  |  |
| Certified Florida Appraiser                                                                                                                                                                                                                                                                                                                                                                                                                                                                                                                     |                                                                                    |           |           |                                                    |       |  |  |  |
| Certified Florida Collector                                                                                                                                                                                                                                                                                                                                                                                                                                                                                                                     | ertified Flori                                                                     | da Colleo | tor Assis | tant                                               |       |  |  |  |
| <b>Experience for Certification</b> – If you are applying for your <b>initial certification</b> , list at least two years' experience in a Florida property appraiser's office, Florida tax collector's office, or with the Florida Department of Revenue (attach additional pages as necessary). If you are applying for <b>recertification</b> or for <b>reinstatement</b> , provide your current employer and employment dates.                                                                                                              |                                                                                    |           |           |                                                    |       |  |  |  |
| Employer: Board County Board of County Commissioners - Tax Collector's office                                                                                                                                                                                                                                                                                                                                                                                                                                                                   |                                                                                    |           |           |                                                    |       |  |  |  |
| Your Title: Records Taxes and Treasury Administrative Assistant                                                                                                                                                                                                                                                                                                                                                                                                                                                                                 |                                                                                    |           |           | Employment Dates: 1/13/20 - Present                |       |  |  |  |
| Employer:                                                                                                                                                                                                                                                                                                                                                                                                                                                                                                                                       |                                                                                    |           |           |                                                    |       |  |  |  |
| Your Title:                                                                                                                                                                                                                                                                                                                                                                                                                                                                                                                                     |                                                                                    |           |           | Employment Dates:                                  |       |  |  |  |
| <b>Approved Courses</b> – List each course you have successfully completed for the certification, recertification, or reinstatement for which you are applying (attach additional pages as necessary). Attach documentation verifying completion of each approved course. If you are substituting your Certified Residential Appraiser license or Certified General Appraiser license issued by the Florida Real Estate Appraisal Board for one or more courses, list your license number and license type below. Attach a copy of the license. |                                                                                    |           |           |                                                    |       |  |  |  |
| No. Course Title                                                                                                                                                                                                                                                                                                                                                                                                                                                                                                                                | Hours                                                                              | No.       |           | Course Title                                       | Hours |  |  |  |
| TC-0037C TCC 001 - Bankruptcy                                                                                                                                                                                                                                                                                                                                                                                                                                                                                                                   | 15                                                                                 | TC-00390  | COT C     | - 003 Customer Sercice Training                    | 5     |  |  |  |
| TC-0038C TCC 002- Effective Decision Making in the workplace                                                                                                                                                                                                                                                                                                                                                                                                                                                                                    | 10                                                                                 | TC-00360  | с тсо     | C- 503 Collection & Distribution of Property Taxes | 30    |  |  |  |
| TC-0042C  TCC-504 Collection of Licenses. Taxes and Fees 30  TC-0040C  TCC-501 Duties & Responsibilities of Fl. Tax Collector 30                                                                                                                                                                                                                                                                                                                                                                                                                |                                                                                    |           |           |                                                    |       |  |  |  |
| Applicant Signature: I am requesting approval for Florida professional certification, recertification, or reinstatement. I certify that all of the information provided on this form and any attachments are true and correct to the best of my knowledge.                                                                                                                                                                                                                                                                                      |                                                                                    |           |           |                                                    |       |  |  |  |
| Signature: ALLYS ALVAREZ Digitally signed by ALLYS ALVAREZ Date: Date: 2024.09.13 16:31:48 -04'00'                                                                                                                                                                                                                                                                                                                                                                                                                                              |                                                                                    |           |           |                                                    |       |  |  |  |