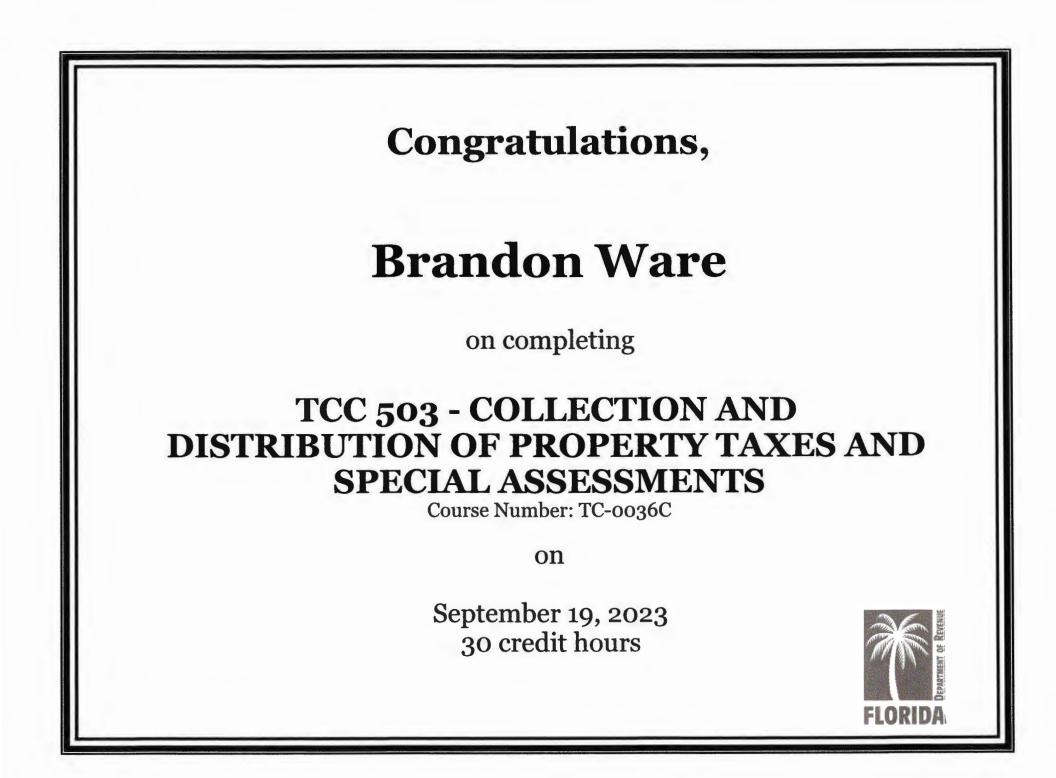

# **Jennifer Ackles**

has successfully completed

TCC 501 - DUTIES AND RESPONSIBILITIES OF FLORIDA TAX COLLECTORS

Course Number: TC-0040C

February 27 - March 1, 2024 30 credit hours

This certificate is awarded to

## **Driver License Preparatory Training - TC Instructor-Led Training**

by Certified Tax Collector Trainers

64 Hours 00 Minutes

Date of Course Completion: 6/18/2024

Certification Application Checklist Certified Florida Collector/Certified Florida Collector Assistant