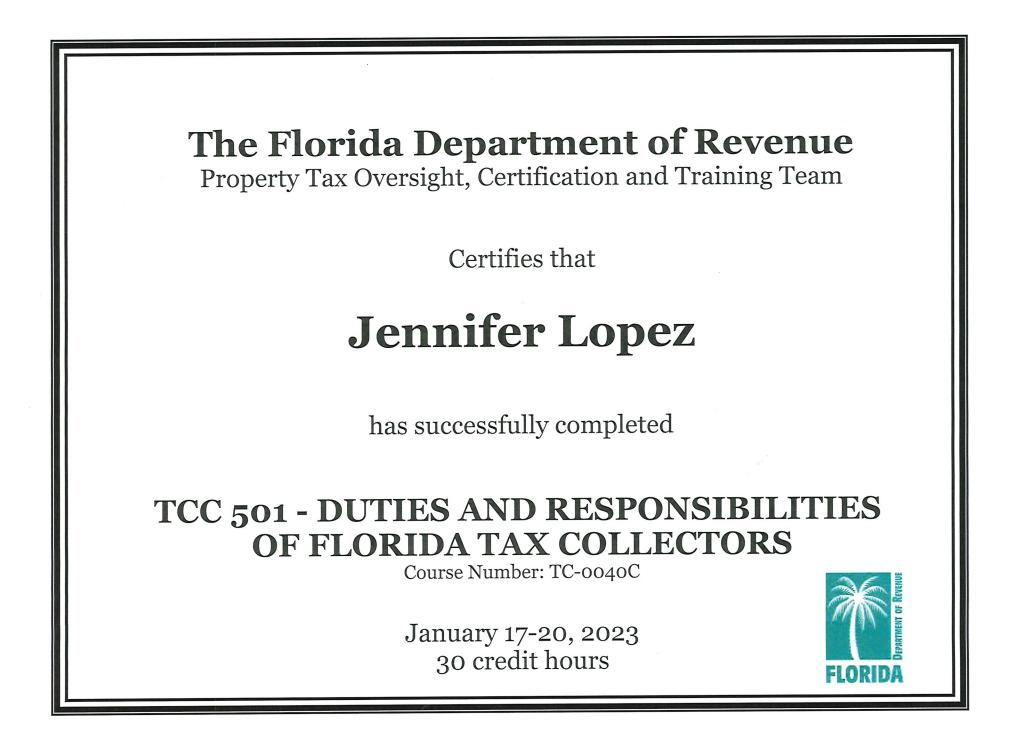

RENAE HORSFOD DOUGLAS IVEY BRENDAN P. KILROE MERCEDES KNOWLES CHASE LACKEY TRACY LONGEST JENNIFER LOPEZ LEE MAERTZ PENNELOPE MALICE WILLIAM MANN MARIE MARTIN EMILY L. MASTRANTONIO ANITA MCCANN ANGELA MCCOY KRISTINA MCMILLIAN JESSICA E. MILLWOOD DOUGLAS MOYA TIANA NESBITT SALLY NG ELIZABETH NIEVES JUDAH PARISOE KAREN PASHKOW JORDAN POTENTE

| Course Information                                              | Course Information |                 |  |  |  |
|-----------------------------------------------------------------|--------------------|-----------------|--|--|--|
| Course Name                                                     | Hours<br>Credited  | Documentation   |  |  |  |
| 30-hours per 12D-19.003(3)(a)                                   |                    |                 |  |  |  |
| TCC 501 - Duties and Responsibilities of Florida Tax Collectors | 30                 | Attended Course |  |  |  |
| 90-hours per 12D-19.003(3)(b)                                   |                    |                 |  |  |  |
| TCC 503.01 - Current Ad Valorem Taxes                           | 4                  | Attended Course |  |  |  |
| TCC 503.02 - Tangible Personal Property                         | 4                  | Attended Course |  |  |  |
| TCC 503.03 - Non-Ad Valorem Assessments                         | 4                  | Attended Course |  |  |  |
| TCC 503.04 - Delinquent Taxes                                   | 4                  | Attended Course |  |  |  |
| TCC 503.05 - Refunds                                            | 4                  | Attended Course |  |  |  |
| TCC 503.06 - Annual Tax Rolls                                   | 4                  | Attended Course |  |  |  |
| TCC 503.07 - Tax Deeds                                          | 2                  | Attended Course |  |  |  |
| TCC 503.08 - Mapping Basics                                     | 2                  | Attended Course |  |  |  |
| TCC 503.09 - Distribution of Taxes                              | 2                  | Attended Course |  |  |  |
| FLHSMV - Driver License Preparatory Training (Instructor Led)   | 64                 | Attended Course |  |  |  |
|                                                                 |                    |                 |  |  |  |
| Total Hours                                                     | 124                |                 |  |  |  |