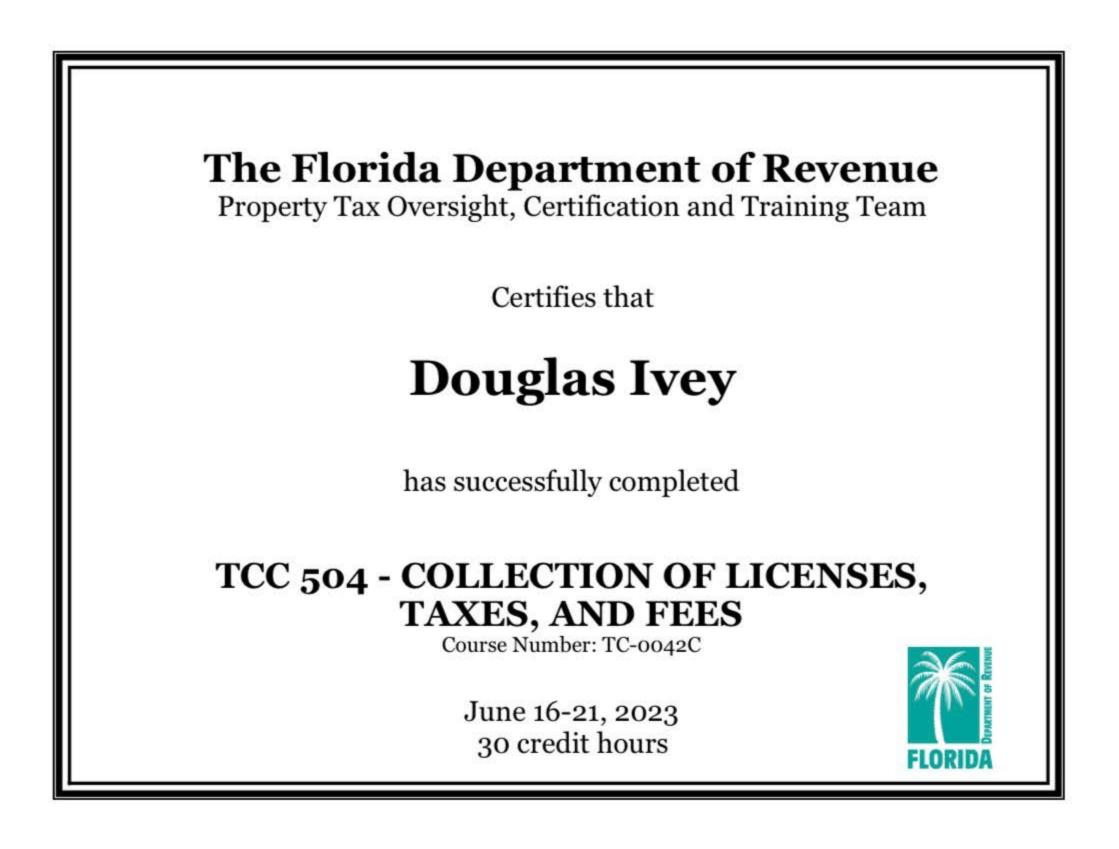

RENAE HORSFOD DOUGLAS IVEY BRENDAN P. KILROE MERCEDES KNOWLES CHASE LACKEY TRACY LONGEST JENNIFER LOPEZ LEE MAERTZ PENNELOPE MALICE WILLIAM MANN MARIE MARTIN EMILY L. MASTRANTONIO ANITA MCCANN ANGELA MCCOY KRISTINA MCMILLIAN JESSICA E. MILLWOOD DOUGLAS MOYA TIANA NESBITT SALLY NG ELIZABETH NIEVES JUDAH PARISOE KAREN PASHKOW JORDAN POTENTE

| Course Information                                              | Course Information |                 |  |  |  |
|-----------------------------------------------------------------|--------------------|-----------------|--|--|--|
| Course Name                                                     | Hours<br>Credited  | Documentation   |  |  |  |
| 30-hours per 12D-19.003(3)(a)                                   |                    |                 |  |  |  |
| TCC 501 - Duties and Responsibilities of Florida Tax Collectors | 30                 | Attended Course |  |  |  |
| 90-hours per 12D-19.003(3)(b)                                   |                    |                 |  |  |  |
| TCC 503.01 - Current Ad Valorem Taxes                           | 4                  | Attended Course |  |  |  |
| TCC 503.02 - Tangible Personal Property                         | 4                  | Attended Course |  |  |  |
| TCC 503.03 - Non-Ad Valorem Assessments                         | 4                  | Attended Course |  |  |  |
| TCC 503.04 - Delinquent Taxes                                   | 4                  | Attended Course |  |  |  |
| TCC 503.05 - Refunds                                            | 4                  | Attended Course |  |  |  |
| TCC 503.06 - Annual Tax Rolls                                   | 4                  | Attended Course |  |  |  |
| TCC 503.07 - Tax Deeds                                          | 2                  | Attended Course |  |  |  |
| TCC 503.08 - Mapping Basics                                     | 2                  | Attended Course |  |  |  |
| TCC 503.09 - Distribution of Taxes                              | 2                  | Attended Course |  |  |  |
| FLHSMV - Driver License Preparatory Training (Instructor Led)   | 64                 | Attended Course |  |  |  |
|                                                                 |                    |                 |  |  |  |
| Total Hours                                                     | 124                |                 |  |  |  |