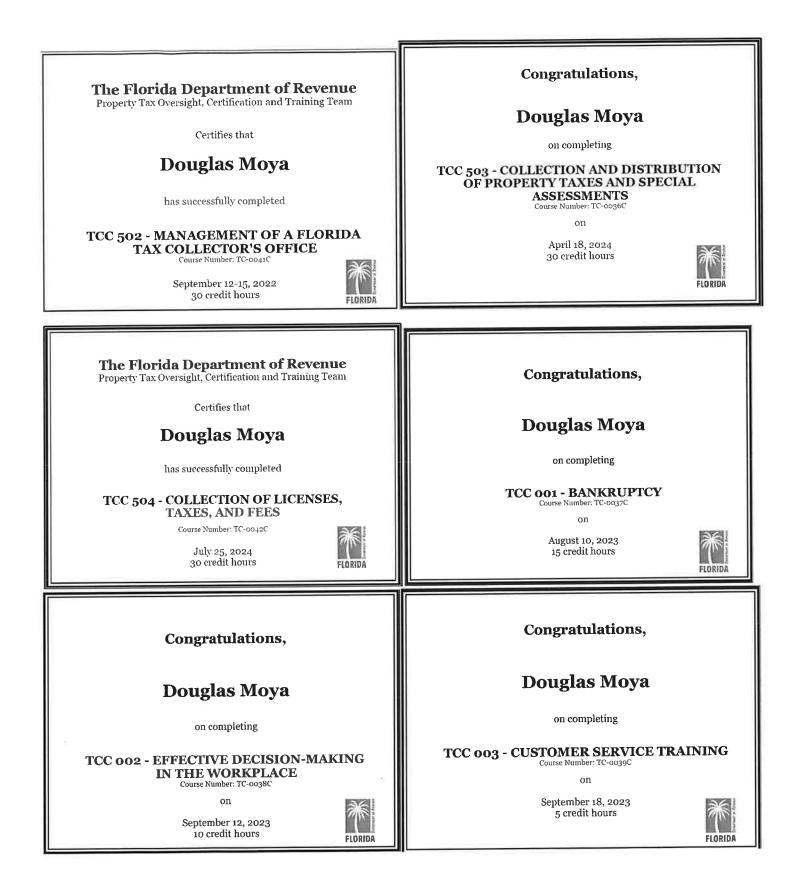

| Course Information                                              | Course Information |                 |  |  |  |
|-----------------------------------------------------------------|--------------------|-----------------|--|--|--|
| Course Name                                                     | Hours<br>Credited  | Documentation   |  |  |  |
| 30-hours per 12D-19.003(3)(a)                                   |                    |                 |  |  |  |
| TCC 501 - Duties and Responsibilities of Florida Tax Collectors | 30                 | Attended Course |  |  |  |
| 90-hours per 12D-19.003(3)(b)                                   |                    |                 |  |  |  |
| TCC 503.01 - Current Ad Valorem Taxes                           | 4                  | Attended Course |  |  |  |
| TCC 503.02 - Tangible Personal Property                         | 4                  | Attended Course |  |  |  |
| TCC 503.03 - Non-Ad Valorem Assessments                         | 4                  | Attended Course |  |  |  |
| TCC 503.04 - Delinquent Taxes                                   | 4                  | Attended Course |  |  |  |
| TCC 503.05 - Refunds                                            | 4                  | Attended Course |  |  |  |
| TCC 503.06 - Annual Tax Rolls                                   | 4                  | Attended Course |  |  |  |
| TCC 503.07 - Tax Deeds                                          | 2                  | Attended Course |  |  |  |
| TCC 503.08 - Mapping Basics                                     | 2                  | Attended Course |  |  |  |
| TCC 503.09 - Distribution of Taxes                              | 2                  | Attended Course |  |  |  |
| FLHSMV - Driver License Preparatory Training (Instructor Led)   | 64                 | Attended Course |  |  |  |
|                                                                 |                    |                 |  |  |  |
| Total Hours                                                     | 124                |                 |  |  |  |

| Course Information                                                              |                   |                 |  |  |  |  |
|---------------------------------------------------------------------------------|-------------------|-----------------|--|--|--|--|
| Course Name                                                                     | Hours<br>Credited | Documentation   |  |  |  |  |
| 30-hours per 12D-19.003(3)(a)                                                   |                   |                 |  |  |  |  |
| TCC 501 - Duties and Responsibilities of Florida Tax Collectors                 | 30                | Attended Course |  |  |  |  |
| 90-hours per 12D-19.003(3)(b)                                                   |                   |                 |  |  |  |  |
| TCC 503 - Collection and Distribution of Property Taxes and Special Assessments | 30                | Attended Course |  |  |  |  |
| TCC 504 - Collection of Licenses, Taxes and Fees                                | 30                | Attended Course |  |  |  |  |
| TCC 001 - Bankruptcy                                                            | 15                | Attended Course |  |  |  |  |
| TCC 002 - Effective Decision Making                                             | 10                | Attended Course |  |  |  |  |
| TCC 003 - Customer Service Training                                             | 5                 | Attended Course |  |  |  |  |
|                                                                                 |                   |                 |  |  |  |  |
|                                                                                 |                   |                 |  |  |  |  |
|                                                                                 |                   |                 |  |  |  |  |
|                                                                                 |                   |                 |  |  |  |  |
|                                                                                 |                   |                 |  |  |  |  |
|                                                                                 |                   |                 |  |  |  |  |
|                                                                                 |                   |                 |  |  |  |  |
|                                                                                 |                   |                 |  |  |  |  |
| Total Hours                                                                     | 120               |                 |  |  |  |  |