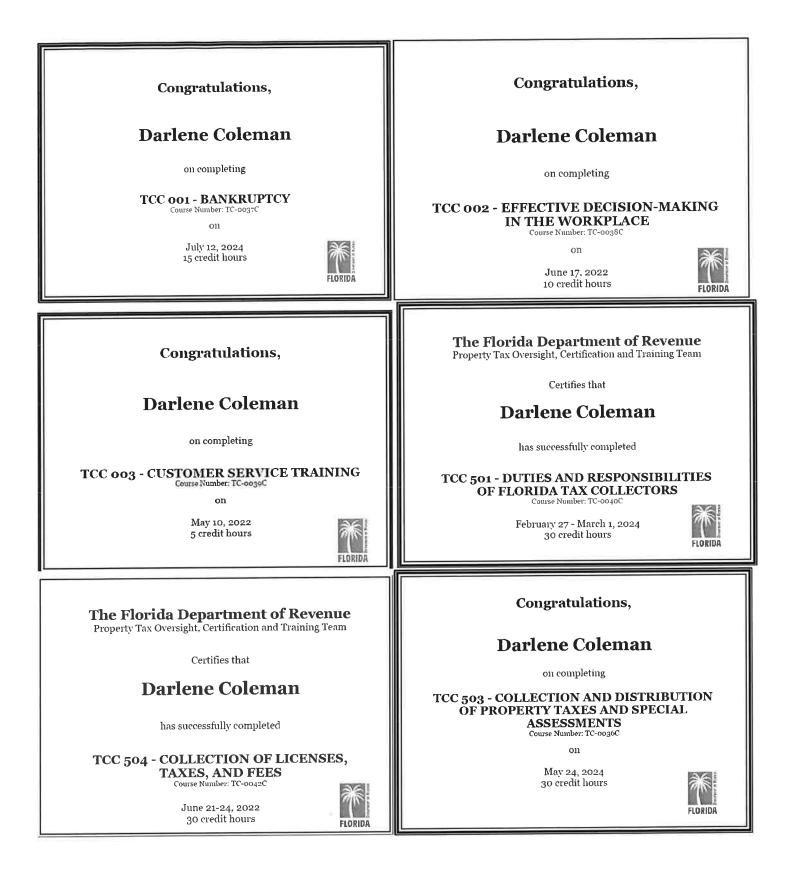

| Course Information                                                              |                   |                 |  |  |  |  |
|---------------------------------------------------------------------------------|-------------------|-----------------|--|--|--|--|
| Course Name                                                                     | Hours<br>Credited | Documentation   |  |  |  |  |
| 30-hours per 12D-19.003(3)(a)                                                   |                   |                 |  |  |  |  |
| TCC 501 - Duties and Responsibilities of Florida Tax Collectors                 | 30                | Attended Course |  |  |  |  |
| 90-hours per 12D-19.003(3)(b)                                                   |                   |                 |  |  |  |  |
| TCC 503 - Collection and Distribution of Property Taxes and Special Assessments | 30                | Attended Course |  |  |  |  |
| TCC 504 - Collection of Licenses, Taxes and Fees                                | 30                | Attended Course |  |  |  |  |
| TCC 001 - Bankruptcy                                                            | 15                | Attended Course |  |  |  |  |
| TCC 002 - Effective Decision Making                                             | 10                | Attended Course |  |  |  |  |
| TCC 003 - Customer Service Training                                             | 5                 | Attended Course |  |  |  |  |
|                                                                                 |                   |                 |  |  |  |  |
|                                                                                 |                   |                 |  |  |  |  |
|                                                                                 |                   |                 |  |  |  |  |
|                                                                                 |                   |                 |  |  |  |  |
|                                                                                 |                   |                 |  |  |  |  |
|                                                                                 |                   |                 |  |  |  |  |
|                                                                                 |                   |                 |  |  |  |  |
|                                                                                 |                   |                 |  |  |  |  |
| Total Hours                                                                     | 120               |                 |  |  |  |  |