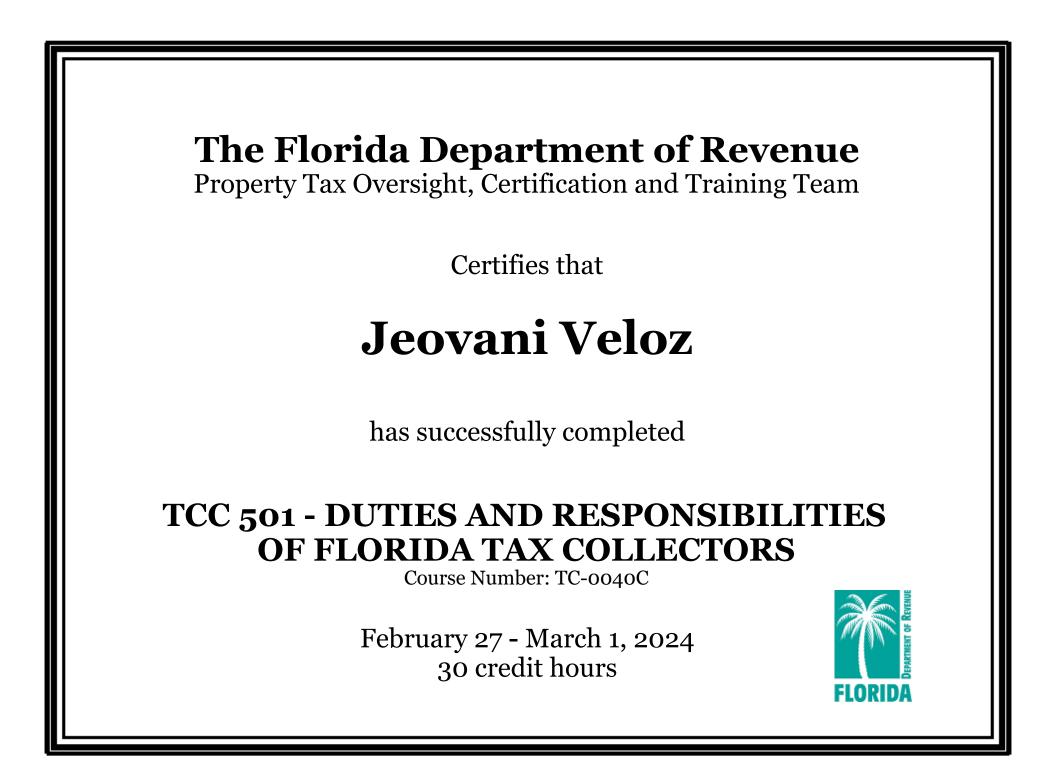

# **Jennifer Ackles**

has successfully completed

TCC 501 - DUTIES AND RESPONSIBILITIES OF FLORIDA TAX COLLECTORS

Course Number: TC-0040C

February 27 - March 1, 2024 30 credit hours

This certificate is awarded to