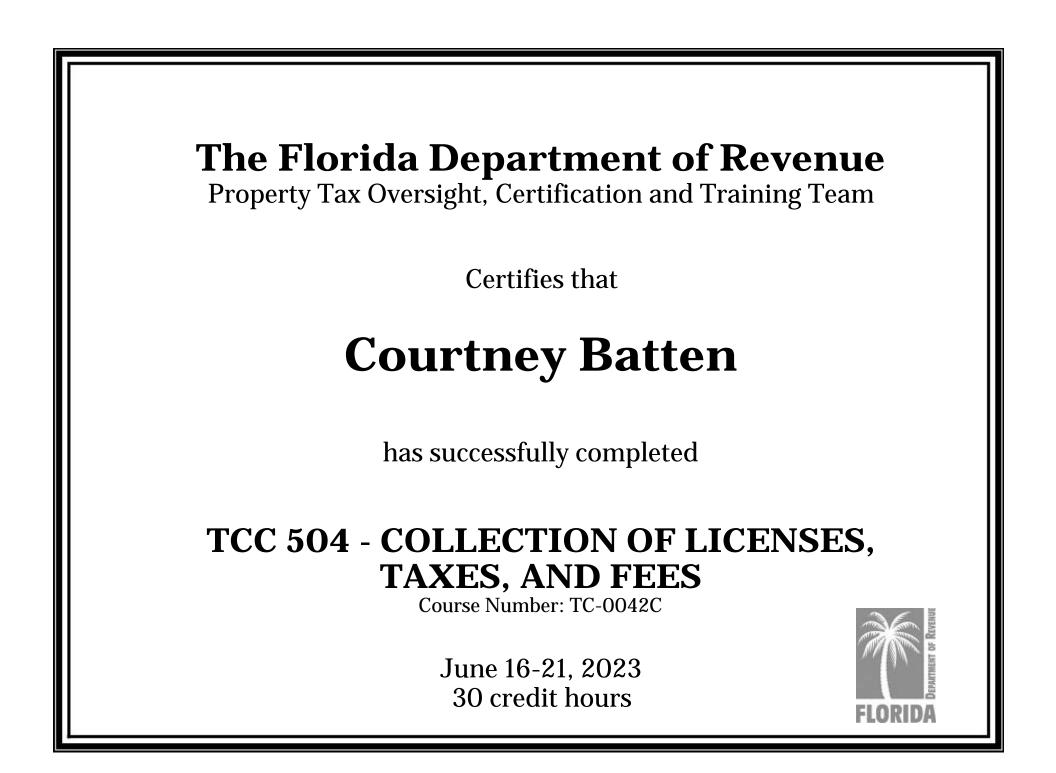

This certificate is awarded to

# **NICOLE ABBOTT**

for the successful completion of

# **Driver License Preparatory Training - TC Instructor-Led Training**

by Certified Tax Collector Trainers

64 Hours 00 Minutes

Date of Course Completion: 6/15/2022