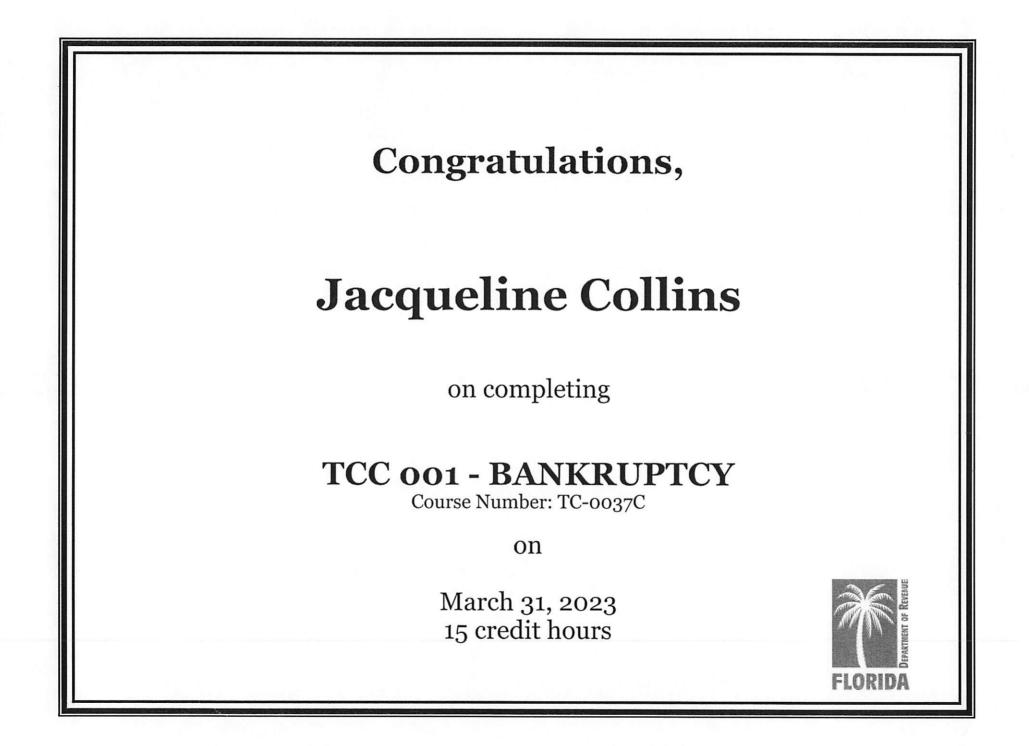

| Course Information                                                              |                   |                 |
|---------------------------------------------------------------------------------|-------------------|-----------------|
| Course Name                                                                     | Hours<br>Credited | Documentation   |
| 30-hours per 12D-19.003(3)(a)                                                   |                   |                 |
| TCC 501 - Duties and Responsibilities of Florida Tax Collectors                 | 30                | Challenged Exam |
| 90-hours per 12D-19.003(3)(b)                                                   |                   |                 |
| TCC 502 - Management of a Florida Tax Collector's Office                        | 30                | Attended Course |
| TCC 503 - Collection and Distribution of Property Taxes and Special Assessments | 30                | Attended Course |
| TCC 001 - Bankruptcy                                                            | 15                | Attended Course |
| TCC 002 - Effective Decision Making                                             | 10                | Attended Course |
| TCC 003 - Customer Service Training                                             | 5                 | Attended Course |
|                                                                                 |                   |                 |
|                                                                                 |                   |                 |
|                                                                                 |                   |                 |
|                                                                                 |                   |                 |
|                                                                                 |                   |                 |
|                                                                                 |                   |                 |
|                                                                                 |                   |                 |
|                                                                                 |                   |                 |
| Total Hours                                                                     | 120               |                 |