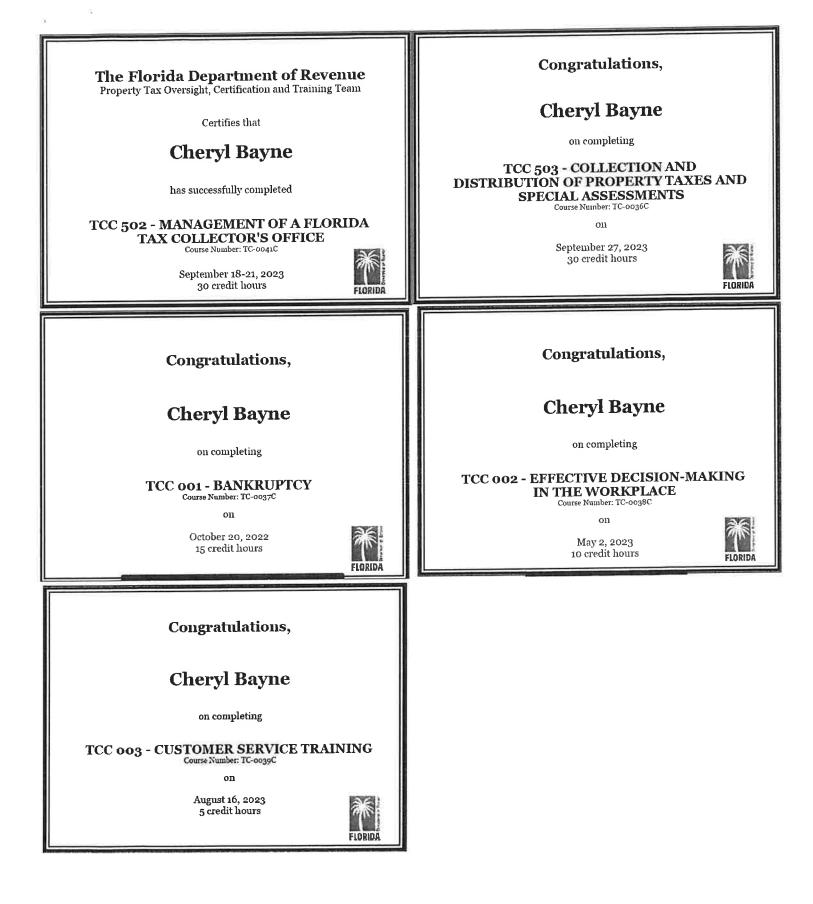

| Course Information                                                              |                   |                 |
|---------------------------------------------------------------------------------|-------------------|-----------------|
| Course Name                                                                     | Hours<br>Credited | Documentation   |
| 30-hours per 12D-19.003(3)(a)                                                   |                   |                 |
| TCC 501 - Duties and Responsibilities of Florida Tax Collectors                 | 30                | Challenged Exam |
| 90-hours per 12D-19.003(3)(b)                                                   |                   |                 |
| TCC 502 - Management of a Florida Tax Collector's Office                        | 30                | Attended Course |
| TCC 503 - Collection and Distribution of Property Taxes and Special Assessments | 30                | Attended Course |
| TCC 001 - Bankruptcy                                                            | 15                | Attended Course |
| TCC 002 - Effective Decision Making                                             | 10                | Attended Course |
| TCC 003 - Customer Service Training                                             | 5                 | Attended Course |
|                                                                                 |                   |                 |
|                                                                                 |                   |                 |
|                                                                                 |                   |                 |
|                                                                                 |                   |                 |
|                                                                                 |                   |                 |
|                                                                                 |                   |                 |
|                                                                                 |                   |                 |
|                                                                                 |                   |                 |
| Total Hours                                                                     | 120               |                 |

| Committee recommends certification: |  | Yes |  | No |
|-------------------------------------|--|-----|--|----|
|                                     |  |     |  |    |

Notes: TCC 501 (TC-0040C) is credited as 30 hours per 12D-19.003(6)(a), Florida Administrative Code An applicant who wishes to qualify for an initial certification may challenge an examination and receive credit for the instructional course hours without taking the course provided the applicant passes the examination as determined by the course provider.