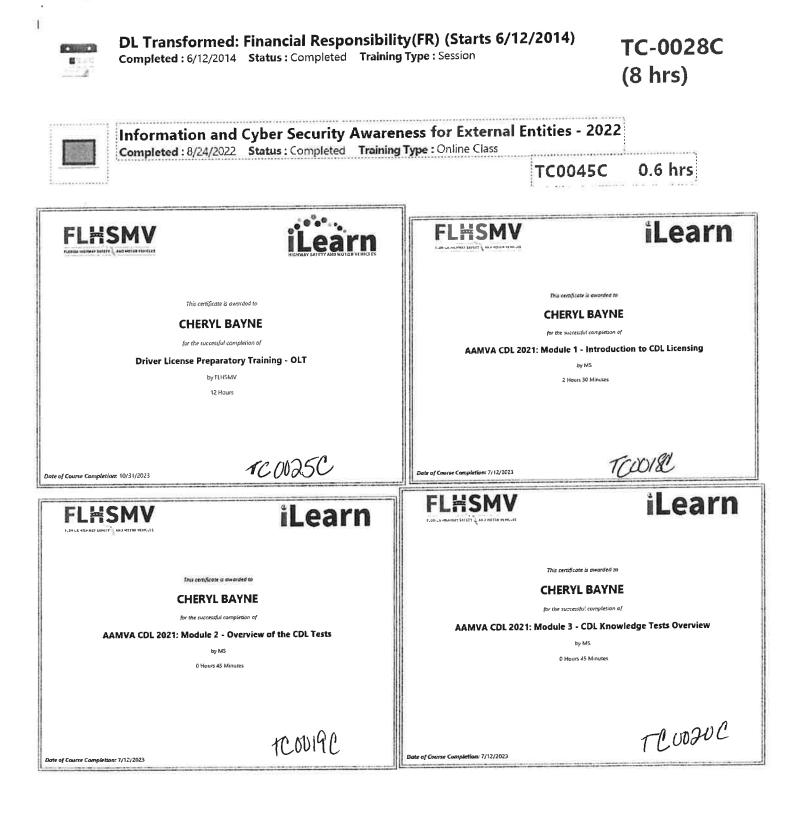

| Course Information                                                              |                   |                 |  |
|---------------------------------------------------------------------------------|-------------------|-----------------|--|
| Course Name                                                                     | Hours<br>Credited | Documentation   |  |
| 30-hours per 12D-19.003(3)(a)                                                   |                   |                 |  |
| TCC 501 - Duties and Responsibilities of Florida Tax Collectors                 | 30                | Attended Course |  |
| 90-hours per 12D-19.003(3)(b)                                                   |                   |                 |  |
| TCC 503 - Collection and Distribution of Property Taxes and Special Assessments | 30                | Attended Course |  |
| FLHSMV - Driver License Preparatory Training (Instructor Led)                   | 64                | Attended Course |  |
|                                                                                 |                   |                 |  |
|                                                                                 |                   |                 |  |
|                                                                                 |                   |                 |  |
|                                                                                 |                   |                 |  |
|                                                                                 |                   |                 |  |
|                                                                                 |                   |                 |  |
|                                                                                 |                   |                 |  |
|                                                                                 |                   |                 |  |
|                                                                                 |                   |                 |  |
|                                                                                 |                   |                 |  |
|                                                                                 |                   |                 |  |
| Total Hours                                                                     | 124               |                 |  |