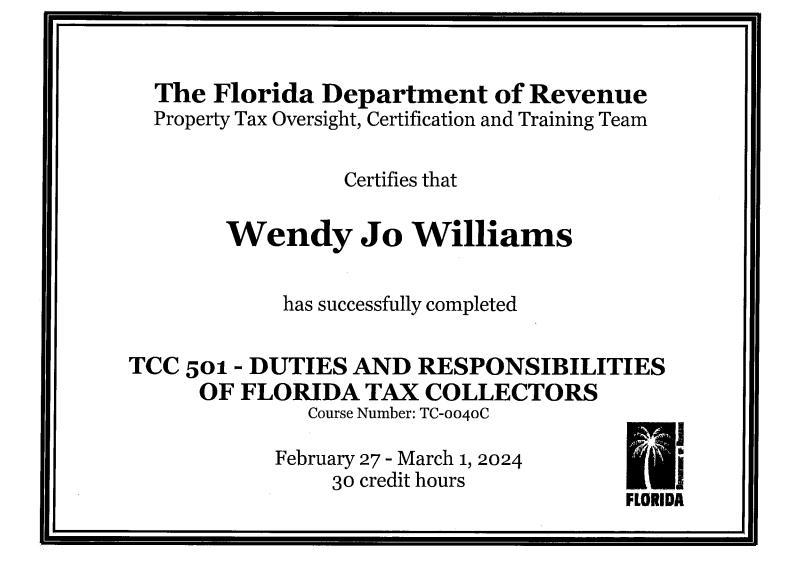

# **The Florida Department of Revenue** Property Tax Oversight, Certification and Training Team Certifies that **Nicole** Abbott has successfully completed **TCC 501 - DUTIES AND RESPONSIBILITIES OF FLORIDA TAX COLLECTORS** Course Number: TC-0040C February 27 - March 1, 2024 30 credit hours