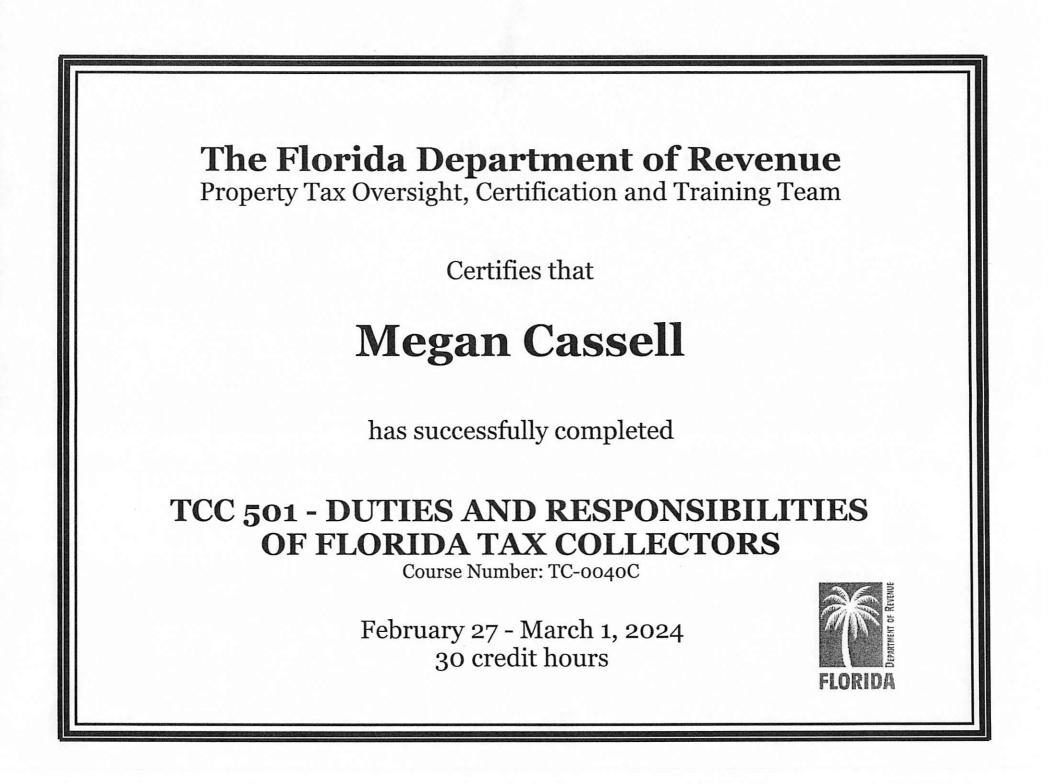

# **The Florida Department of Revenue** Property Tax Oversight, Certification and Training Team Certifies that **Nicole** Abbott has successfully completed **TCC 501 - DUTIES AND RESPONSIBILITIES OF FLORIDA TAX COLLECTORS** Course Number: TC-0040C February 27 - March 1, 2024 30 credit hours