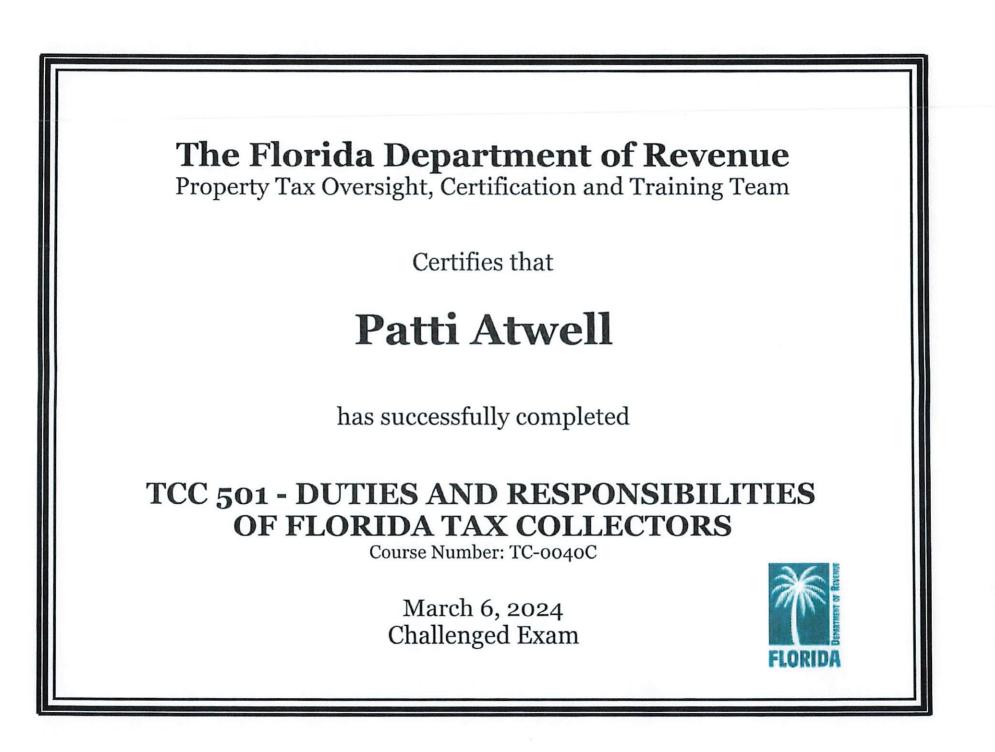

| Course Information                                                              |                   |                 |
|---------------------------------------------------------------------------------|-------------------|-----------------|
| Course Name                                                                     | Hours<br>Credited | Documentation   |
| 30-hours per 12D-19.003(3)(a)                                                   |                   |                 |
| TCC 501 - Duties and Responsibilities of Florida Tax Collectors                 | 30                | Challenged Exam |
| 90-hours per 12D-19.003(3)(b)                                                   |                   |                 |
| TCC 502 - Management of a Florida Tax Collector's Office                        | 30                | Attended Course |
| TCC 503 - Collection and Distribution of Property Taxes and Special Assessments | 30                | Attended Course |
| TCC 001 - Bankruptcy                                                            | 15                | Attended Course |
| TCC 002 - Effective Decision Making                                             | 10                | Attended Course |
| TCC 003 - Customer Service Training                                             | 5                 | Attended Course |
|                                                                                 |                   |                 |
|                                                                                 |                   |                 |
|                                                                                 |                   |                 |
|                                                                                 |                   |                 |
|                                                                                 |                   |                 |
|                                                                                 |                   |                 |
|                                                                                 |                   |                 |
|                                                                                 |                   |                 |
| Total Hours                                                                     | 120               |                 |

| Committee recommends certification: |  | Yes |  | No |
|-------------------------------------|--|-----|--|----|
|                                     |  |     |  |    |

Notes: TCC 501 (TC-0040C) is credited as 30 hours per 12D-19.003(6)(a), Florida Administrative Code An applicant who wishes to qualify for an initial certification may challenge an examination and receive credit for the instructional course hours without taking the course provided the applicant passes the examination as determined by the course provider.