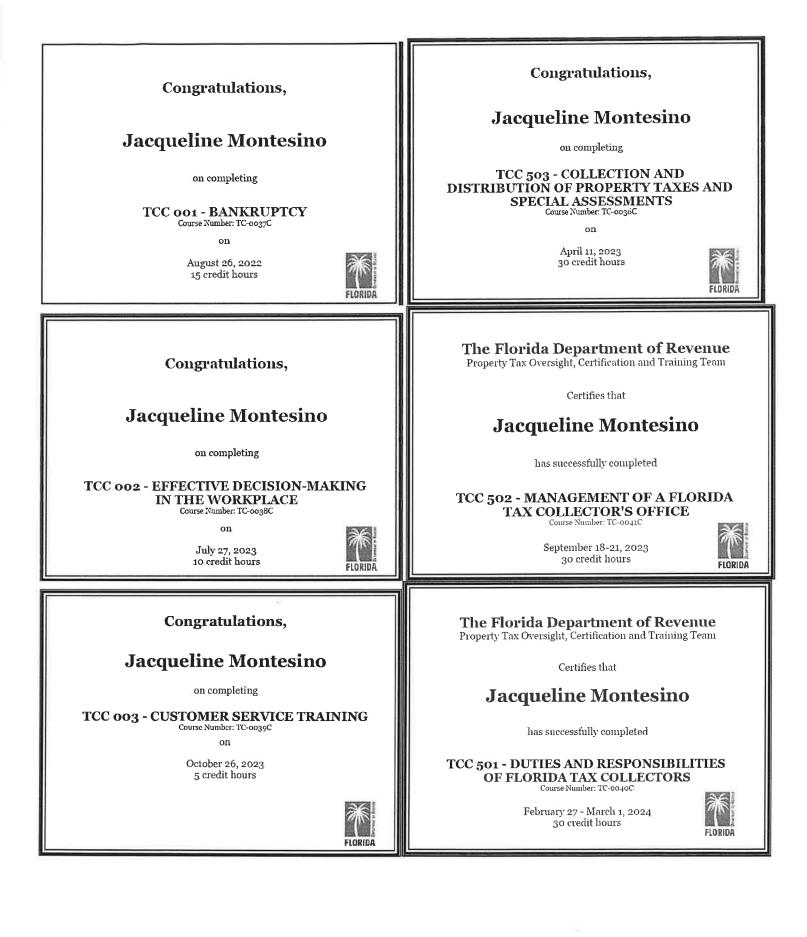

ERIC DELGADO SUZANNE DOOKERAN LISA D. FELLS LORIA L. FLOWERS ALICIA J. FOLEY JORGE L. GARCIA **KELLY GILLIS** DAVID HEREDIA TRACY HOUSEL JESIKA L. KING THERESA KOTLARSKI ROGER KULICZKOWSKI **RICA LUETKEMAN** ALICE L. MCKINZEY LUIS MENDOZA JACQUELINE MONTESINO DANIELLE OTTERBINE