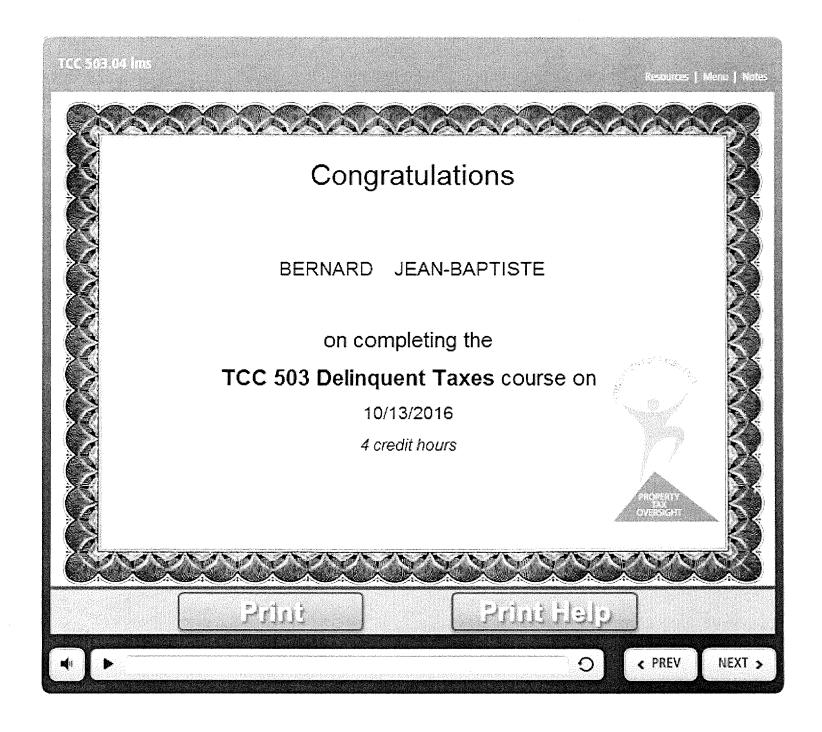

### **CERTIFIED FLORIDA COLLECTOR ASSISTANT**

ROSALIND D. HORNE BERNARD JEAN-BAPTISTE LIZBETH CABANAS PAMELA HUNTER AMBER CONNORS GLENDA C. JACKSON HEATHER V. CULBREATH RYAN KARAN PAMELA DAVENPORT DEBRA M. KING PATRICIA DE LEON THOMAS C. LACKEY JEFFREY W. EDWARDS LISETTE MARRERO **RUTH MITCHELL** TIFFANY FAISON JOSHUA FRANCO WENDY A. MONTOYA **EDSON GUTIERREZ** RYAN MOORE **DEMETRIS HARRISON** MONICA G. MORALES **DEBBIE HOLMES BARBARA PALOMINO** 