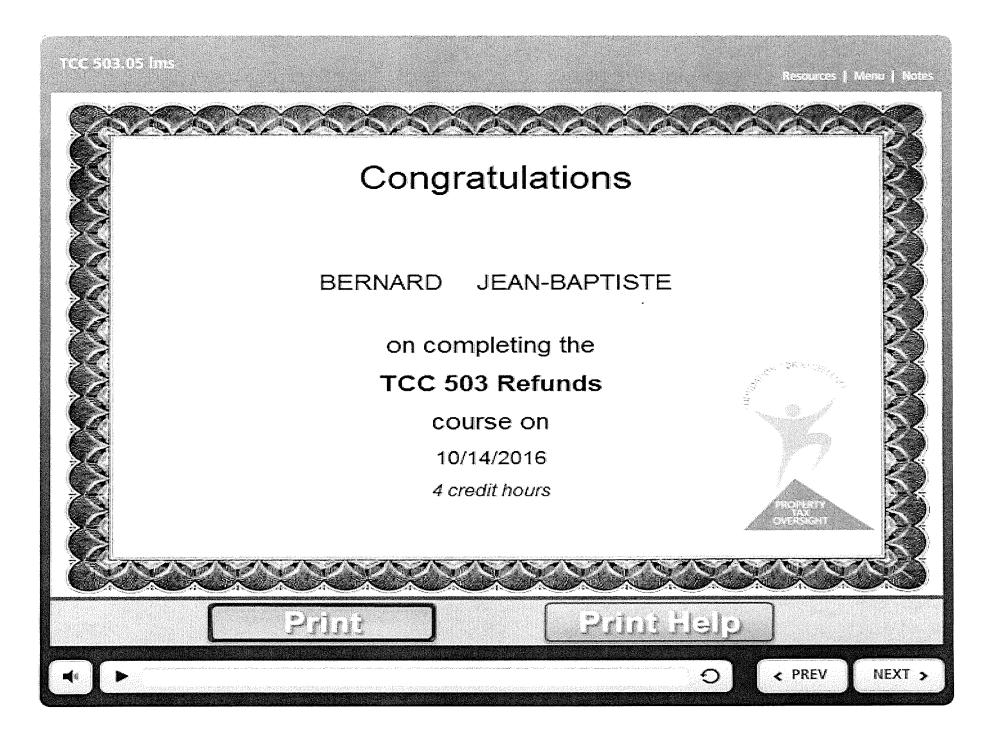

### **CERTIFIED FLORIDA COLLECTOR ASSISTANT**

ROSALIND D. HORNE BERNARD JEAN-BAPTISTE LIZBETH CABANAS PAMELA HUNTER AMBER CONNORS GLENDA C. JACKSON HEATHER V. CULBREATH RYAN KARAN PAMELA DAVENPORT DEBRA M. KING PATRICIA DE LEON THOMAS C. LACKEY JEFFREY W. EDWARDS LISETTE MARRERO **RUTH MITCHELL** TIFFANY FAISON JOSHUA FRANCO WENDY A. MONTOYA **EDSON GUTIERREZ** RYAN MOORE **DEMETRIS HARRISON** MONICA G. MORALES **DEBBIE HOLMES BARBARA PALOMINO** 