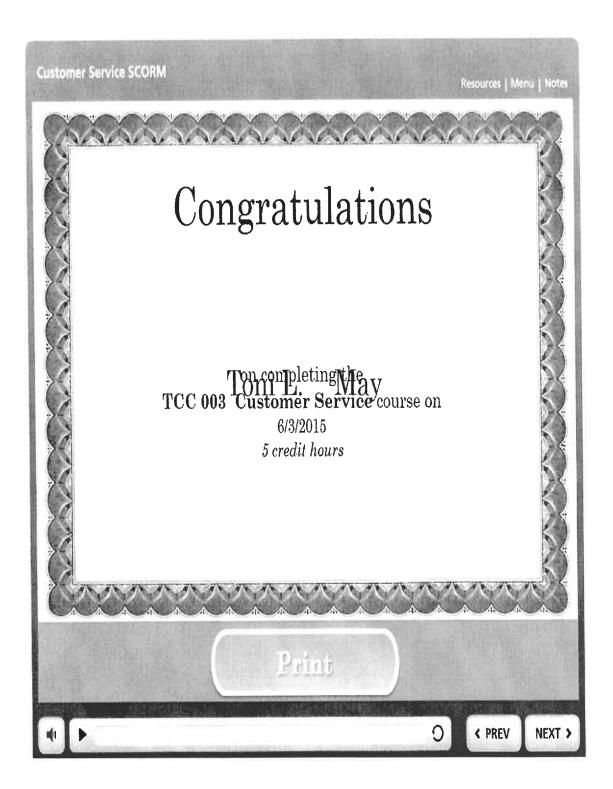

## Congratulations,

## Jeff Albenzio

on completing

## TCC 503 - COLLECTION AND DISTRIBUTION OF PROPERTY TAXES AND SPECIAL ASSESSMENTS

Course Number: TC-0036C

on

July 26, 2023 30 credit hours