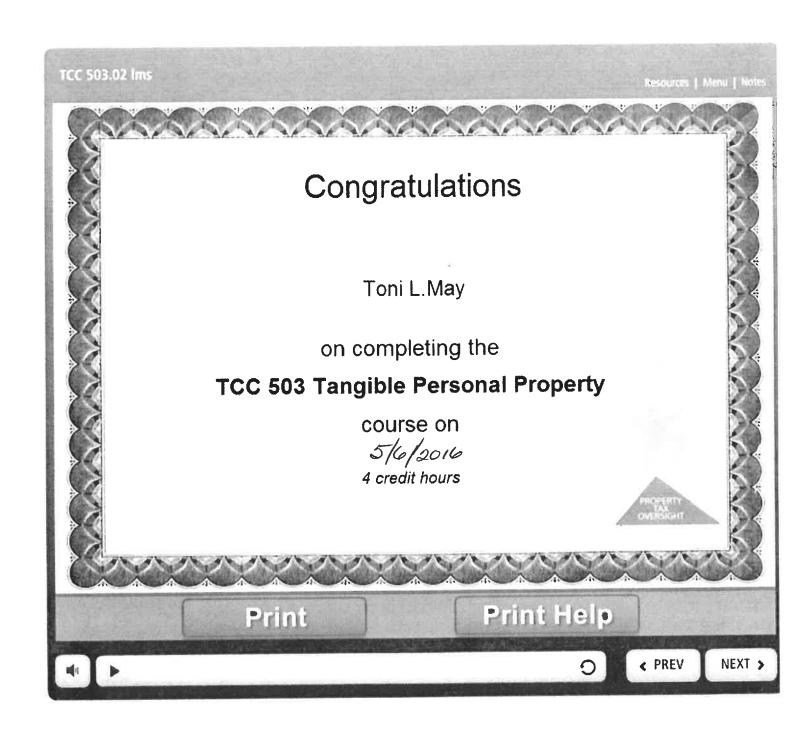

## TCC 503 - COLLECTION AND DISTRIBUTION OF PROPERTY TAXES AND SPECIAL ASSESSMENTS

Course Number: TC-0036C

on

July 26, 2023 30 credit hours