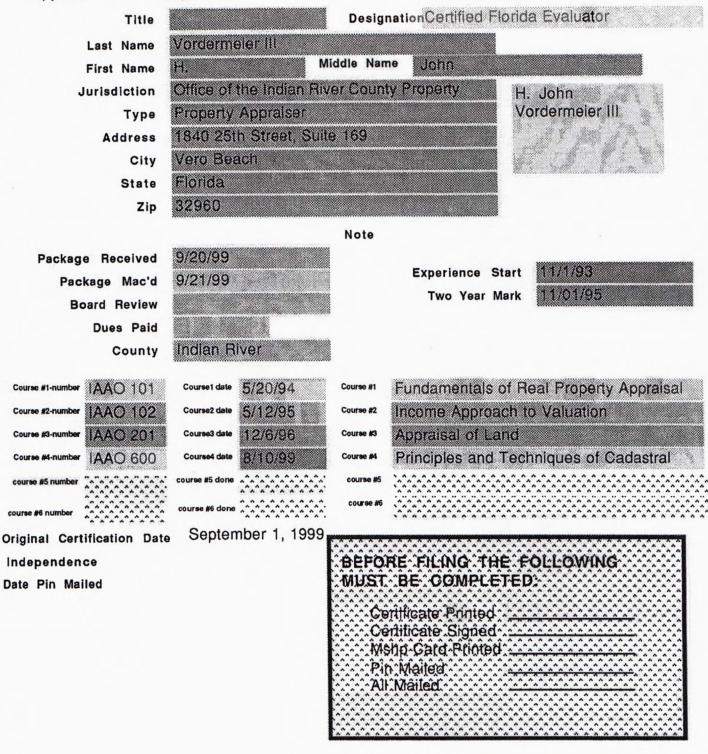

**Certification Application Checklist** 

Certified Cadastralist of Florida

Chapter 12D-19, F.A.C.

| Name to Appear on Certificate:   | Edward H. Fo | oster, Jr.                        |
|----------------------------------|--------------|-----------------------------------|
| Previous Name(s)(if applicable): |              |                                   |
| Documentation Included:          |              |                                   |
| County: Marion                   |              | Job Title: Ownership Technician I |
| Certification Requested:         | Certified C  | Cadastralist of Florida           |
| Initial: 🗸                       |              | Reinstatement:                    |
| Certification Date:              | 01/01/23     | 3                                 |

|              | Application                                         |                               |             |  |  |
|--------------|-----------------------------------------------------|-------------------------------|-------------|--|--|
| $\checkmark$ | Applicat                                            | tion with Required Signatures | S           |  |  |
| $\checkmark$ | Applicat                                            | ion Fee                       |             |  |  |
| $\checkmark$ | Courses                                             | s Listed on Application       |             |  |  |
| $\checkmark$ | Employ                                              | ment Dates Listed             |             |  |  |
|              | ✓ Includes Current Employment                       |                               |             |  |  |
|              | ✓ Two Years of Experience with an Applicable Office |                               |             |  |  |
| From:        | 12/01/19                                            |                               | To: Present |  |  |
| From:        | 3/1/85                                              |                               | To: 7/1/06  |  |  |

| Course Information                                        |                   |                 |  |  |  |
|-----------------------------------------------------------|-------------------|-----------------|--|--|--|
| Course Name                                               | Hours<br>Credited | Documentation   |  |  |  |
| 30-hours per 12D-19.003(5)(a)                             |                   |                 |  |  |  |
| FACM 01 - Mathematics for the Cadastralist                | 30                | Attended Course |  |  |  |
| 30-hours per 12D-19.003(5)(b)                             |                   |                 |  |  |  |
| FACM 02 - Public Land Survey System                       | 30                | Attended Course |  |  |  |
| 30-hours per 12D-19.003(5)(c)                             |                   |                 |  |  |  |
| FACM 03 - Interpretation of Real Property Descriptions    | 30                | Attended Course |  |  |  |
| 30-hours per 12D-19.003(5)(d)                             | _                 |                 |  |  |  |
| FACM 04 - Basic Map Compilation                           | 30                | Attended Course |  |  |  |
| 30-hours per 12D-19.003(5)(e)                             |                   |                 |  |  |  |
| IAAO 600 - Principals and Techniques of Cadastral Mapping | 30                | Attended Course |  |  |  |
|                                                           |                   |                 |  |  |  |
|                                                           |                   |                 |  |  |  |
|                                                           |                   |                 |  |  |  |
|                                                           |                   |                 |  |  |  |
|                                                           |                   |                 |  |  |  |
|                                                           |                   |                 |  |  |  |
| Total Hours                                               | 150               |                 |  |  |  |
|                                                           | 1                 |                 |  |  |  |
| Committee recommends certification: Yes                   |                   | No              |  |  |  |

Notes:

Application lists FACM 01 - 04 courses as 36 hours each. These courses are 30 hours each. Corrected on updated application. IAAO 600 previously known as IAAO 6 - Fundamentals of Mapping