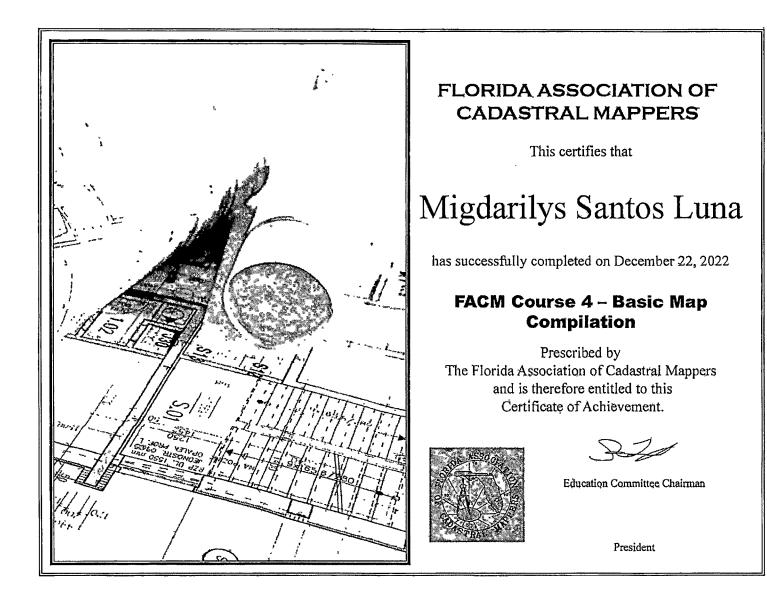

# Ed Foster

has successfully completed on December 22, 2022

# FACM Course 4 – Basic Map Compilation

Prescribed by The Florida Association of Cadastral Mappers and is therefore entitled to this Certificate of Achievement.

Education Committee Chairman

President

Certification Application Checklist Certified Cadastralist of Florida