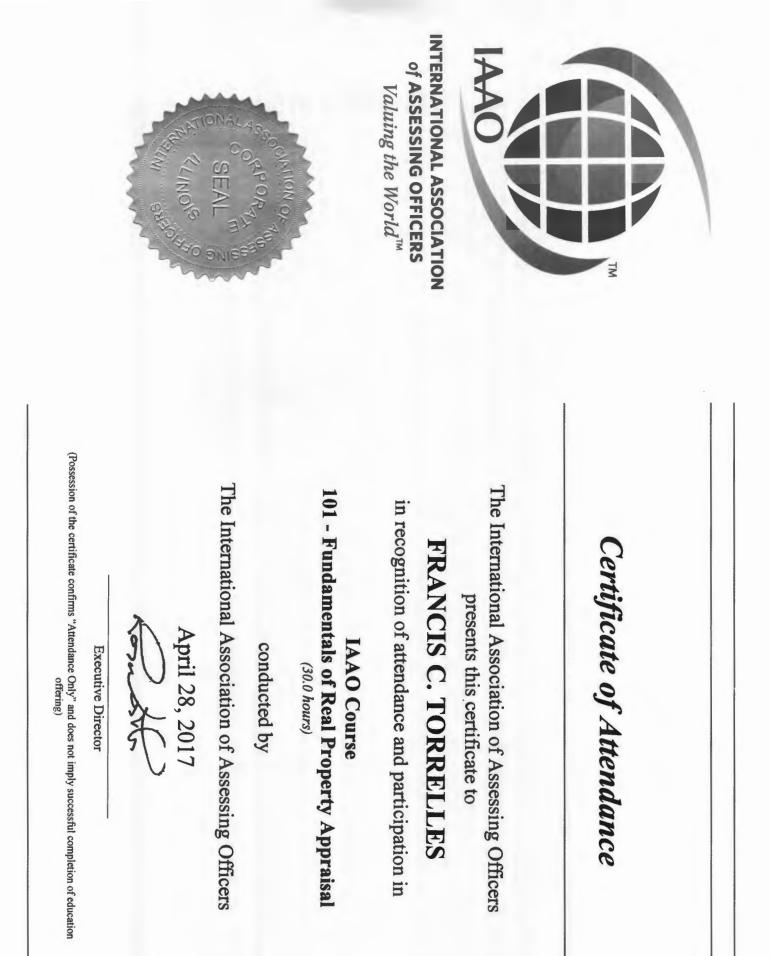

INTERNATIONAL ASSOCIATION of ASSESSING OFFICERS Valuing the World<sup>™</sup>

**Certificate of Completion** 

The International Association of Assessing Officers presents this certificate to

CURTIS CROSSLEY

in recognition of satisfactory completion of

600 - Principles and Techniques of Cadastral Mapping

(30.0 hours)

IAAO Course

The International Association of Assessing Officers

conducted by

November 6, 2015

**Executive Director** 