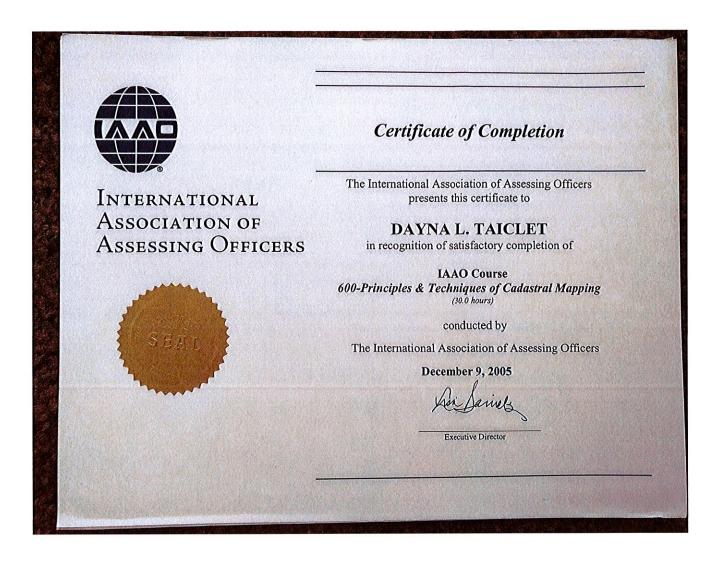

INTERNATIONAL ASSOCIATION of ASSESSING OFFICERS Valuing the World<sup>™</sup>

**Certificate of Completion** 

The International Association of Assessing Officers presents this certificate to

CURTIS CROSSLEY

in recognition of satisfactory completion of

600 - Principles and Techniques of Cadastral Mapping

(30.0 hours)

IAAO Course

The International Association of Assessing Officers

conducted by

November 6, 2015

**Executive Director** 