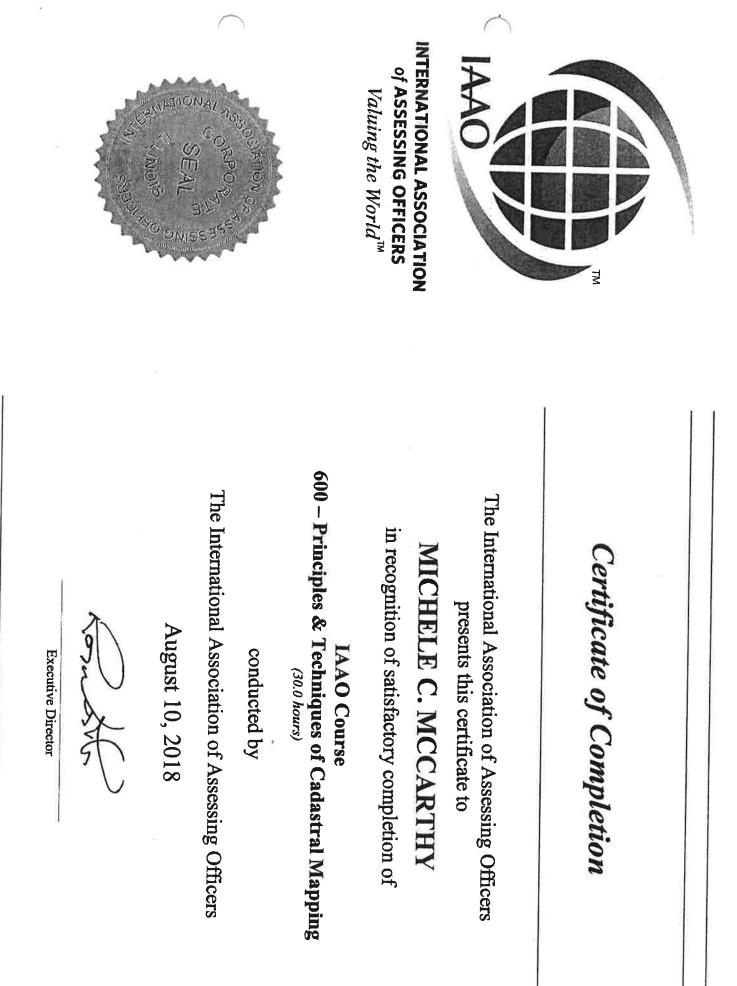

INTERNATIONAL ASSOCIATION of ASSESSING OFFICERS Valuing the World<sup>™</sup>

**Certificate of Completion** 

The International Association of Assessing Officers presents this certificate to

CURTIS CROSSLEY

in recognition of satisfactory completion of

600 - Principles and Techniques of Cadastral Mapping

(30.0 hours)

IAAO Course

The International Association of Assessing Officers

conducted by

November 6, 2015

**Executive Director** 