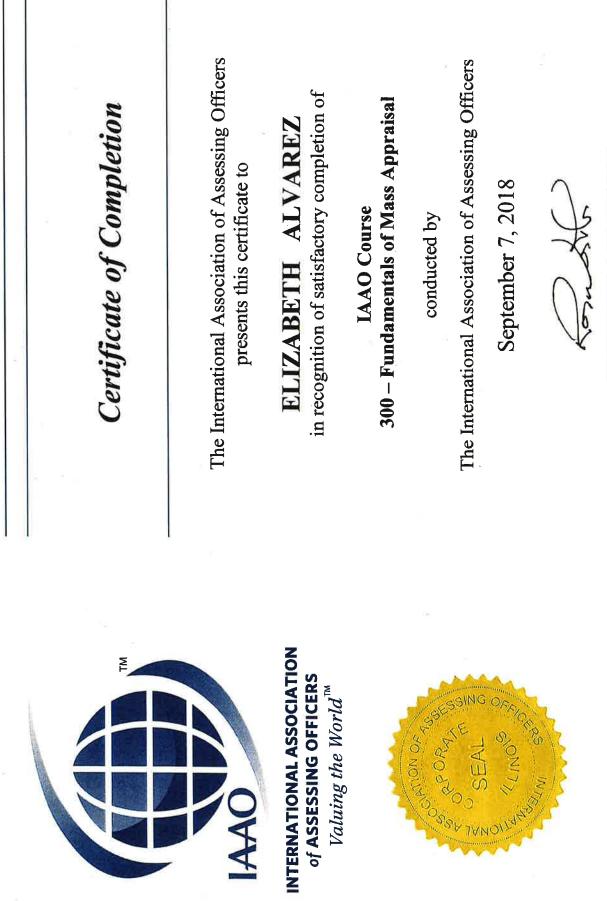

### **CERTIFIED FLORIDA EVALUATOR**

ELIZABETH ALVAREZ DEBORAH M. AUDETTE JOSE LUIS AVILA JAMES MICHAEL BRADDOCK, JR. STEFANIE JEAN BUNING BARBARA D. BURGESS **RALPH CAPONE** KAILA ANGELIC CARTER KIMBERLY A. CASTRIOTTA JESSICA DANIELL CHADDOCK MATTHEW ALAN CHESSER DANIEL J. CONRAD SUZETTE D. COOPER **BRADLEY A. CREWS** CHRISTOPHER DANNY CHRISTINA MARIE DAVIS NICHOLAS JACKSON DEMMON AUSTIN DIETLY WILLIAM E. EICHHOEFER MICHAEL J. FARRINGTON TONY R. FRENCH SCARLET P. FRISINA

INTERNATIONAL ASSOCIATION of ASSESSING OFFICERS Valuing the World<sup>™</sup>

**Certificate of Completion** 

The International Association of Assessing Officers presents this certificate to

CURTIS CROSSLEY

in recognition of satisfactory completion of

600 - Principles and Techniques of Cadastral Mapping

(30.0 hours)

IAAO Course

The International Association of Assessing Officers

conducted by

November 6, 2015

**Executive Director** 