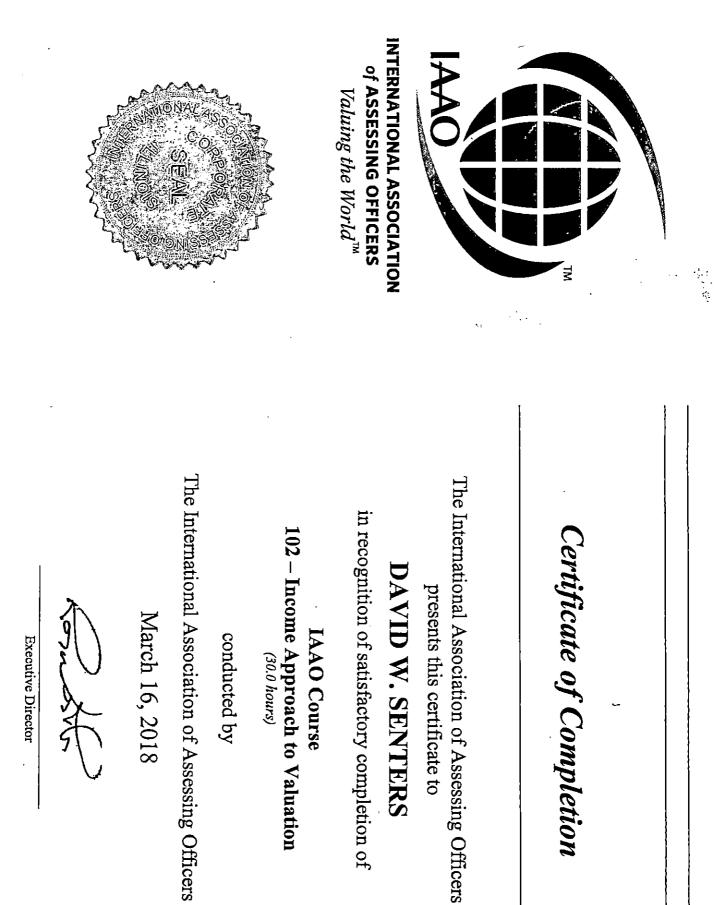

### Memorandum

| DATE: | August 24, 2018             |
|-------|-----------------------------|
| TO:   | IAAO STUDENTS               |
| FROM: | EXAM PROCESSING COORDINATOR |
| RE:   | IAAO SPECIAL EXAM RESULTS   |

Thank you for your recent participation in an IAAO Special Examination (*Re-exam*) session. Enclosed, please find results from the examination you completed.

If you scored **70%** or higher on the final examination, you will find a *Certificate of Completion* along with an appropriate examination report. Applicants who challenged an IAAO examination and received a passing score, without having taken the course will receive a *Certificate of Completion*; however, continuing education hours *cannot* be earned.

The following is a breakdown of what a student can expect to receive from IAAO after attending a 30-hour class offering:

If you scored **70%** or higher on the final examination, you will receive a **Certificate of Completion** along with an appropriate examination report. If you attended 90% or more of the classroom hours based on the IAAO Attendance Sheet, you certificate will reflect the full 30 hours of continuing education.