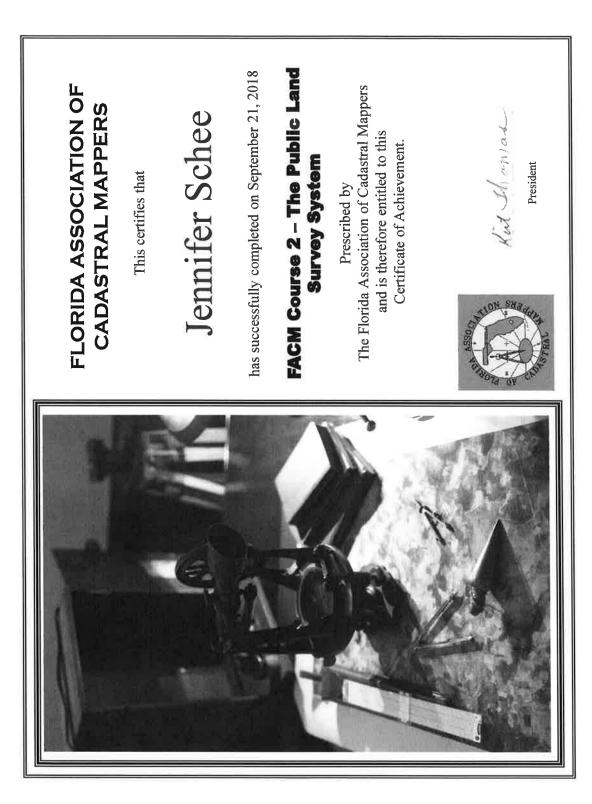

# Florida Association of Cadastral Mappers

This Certifies that

### **Curtis A. Crossley**

has successfully completed on December 12, 2003

# FACM Course 2 – The Public Land Survey System

Prescribed by the Florida Association of Cadastral Mappers and is therefore entitled to this Certificate of Achievement.

11 C Ward

President

Education Committee Chairman Cheryla. Server