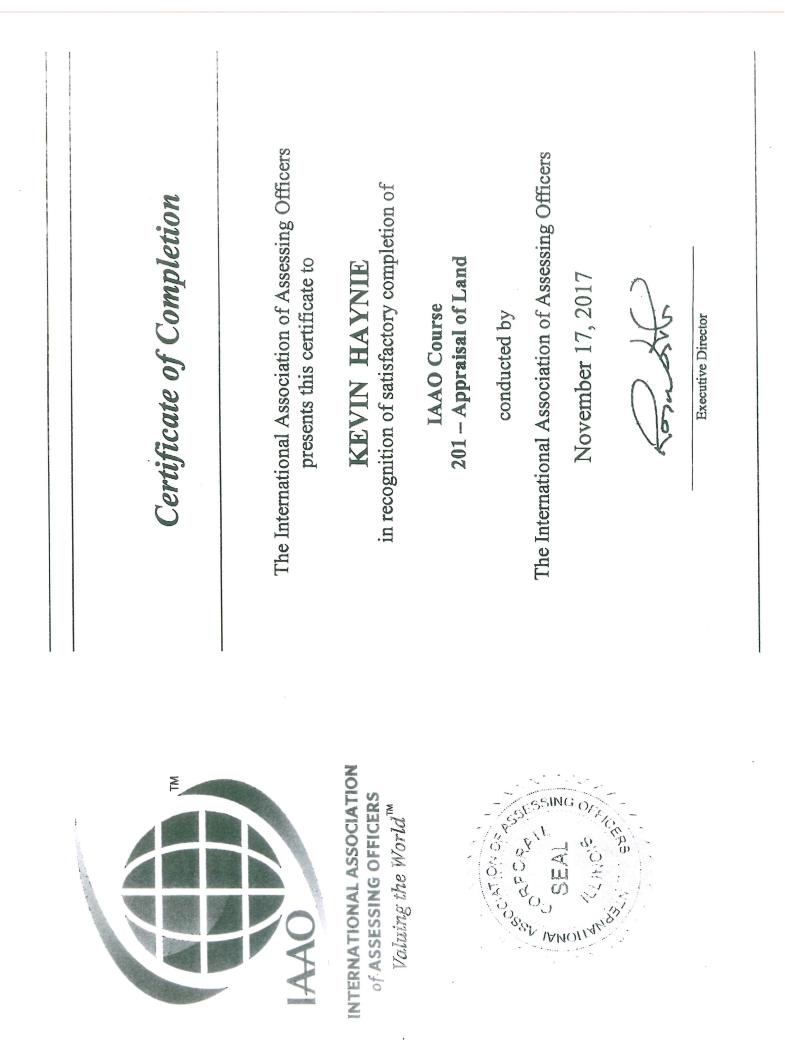

INTERNATIONAL ASSOCIATION of ASSESSING OFFICERS Valuing the World<sup>™</sup>

**Certificate of Completion** 

The International Association of Assessing Officers presents this certificate to

CURTIS CROSSLEY

in recognition of satisfactory completion of

600 - Principles and Techniques of Cadastral Mapping

(30.0 hours)

IAAO Course

The International Association of Assessing Officers

conducted by

November 6, 2015

**Executive Director** 