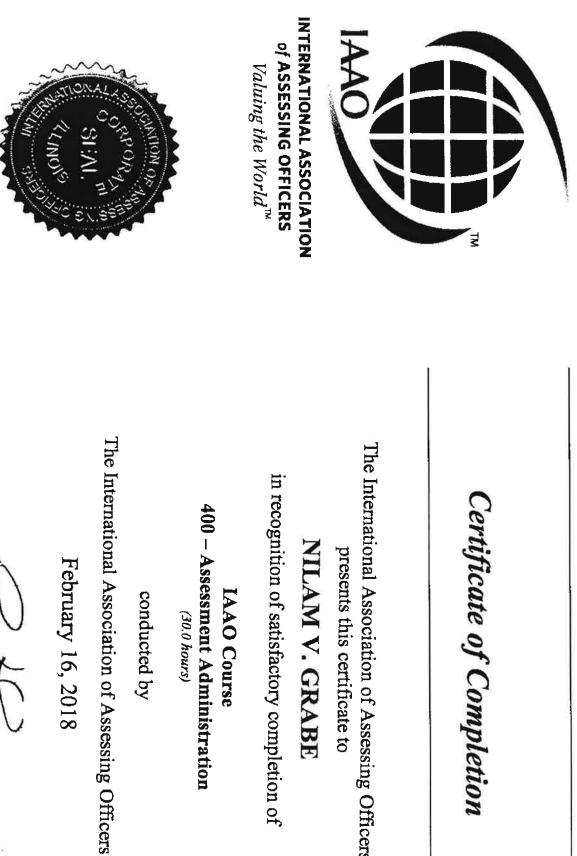

JEFFREY PETER FROHLICH **ROBERT L. GAITANIS** ELIA Y. GARCIA NILAM V. GRABE **KEVIN S. HANLEY KARIANA J. HAYNES KEVIN L. HAYNIE** NICHOLE HEMPEL **RICHARD HERNANDEZ** RIKKI J. HILL SONJA ANN HINTON DAVID WAYNE HUGHES LOREN N. HUMPHREY ALEXANDRIA K. HURD PAMELA M. JOHNSON ALLISON R. KEVER SAMUEL ISAAC KLATT JAMES M. KLEITZ MATTHEW J. LARSEN CHRISTOPHER REEVES LEDUC SARA GUADALUPE LOPEZ CLAY MARSHALL LOVEL

INTERNATIONAL ASSOCIATION of ASSESSING OFFICERS Valuing the World<sup>™</sup>

**Certificate of Completion** 

The International Association of Assessing Officers presents this certificate to

CURTIS CROSSLEY

in recognition of satisfactory completion of

600 - Principles and Techniques of Cadastral Mapping

(30.0 hours)

IAAO Course

The International Association of Assessing Officers

conducted by

November 6, 2015

**Executive Director** 