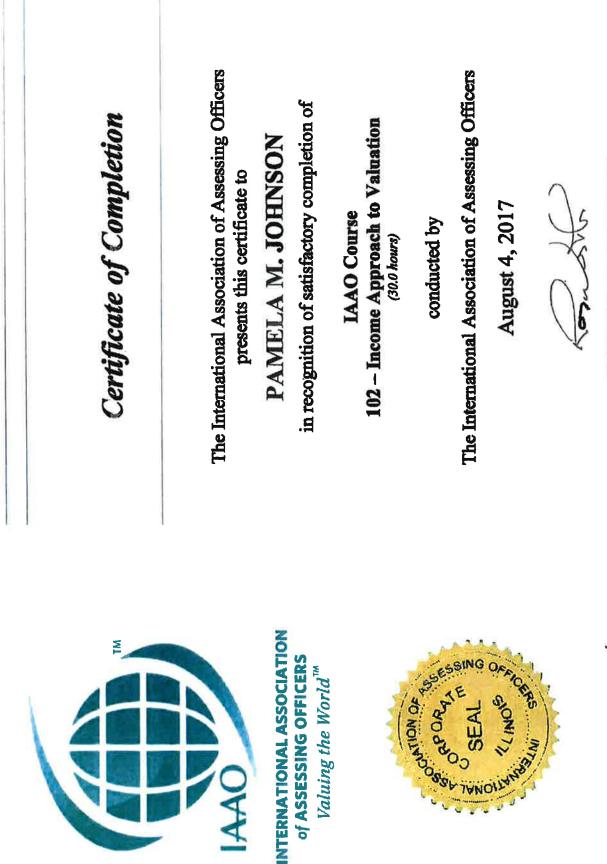

INTERNATIONAL ASSOCIATION of ASSESSING OFFICERS Valuing the World<sup>™</sup>

**Certificate of Completion** 

The International Association of Assessing Officers presents this certificate to

CURTIS CROSSLEY

in recognition of satisfactory completion of

600 - Principles and Techniques of Cadastral Mapping

(30.0 hours)

IAAO Course

The International Association of Assessing Officers

conducted by

November 6, 2015

**Executive Director** 