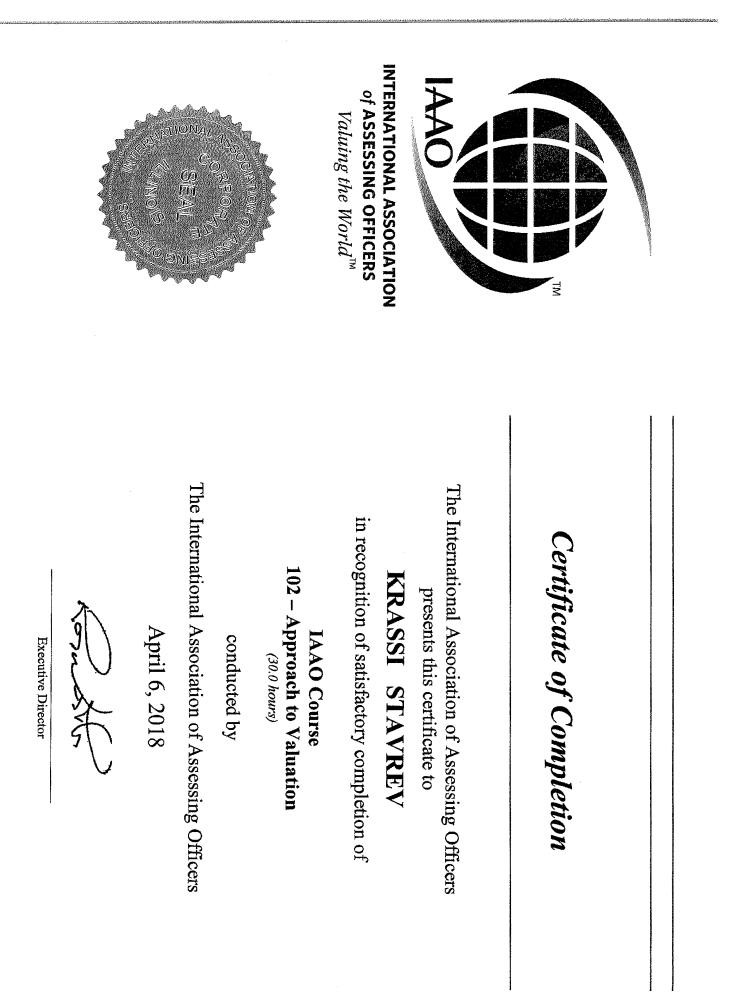

### Memorandum

| DATE: | August 24, 2018             |
|-------|-----------------------------|
| TO:   | IAAO STUDENTS               |
| FROM: | EXAM PROCESSING COORDINATOR |
| RE:   | IAAO SPECIAL EXAM RESULTS   |

Thank you for your recent participation in an IAAO Special Examination (*Re-exam*) session. Enclosed, please find results from the examination you completed.

If you scored **70%** or higher on the final examination, you will find a *Certificate of Completion* along with an appropriate examination report. Applicants who challenged an IAAO examination and received a passing score, without having taken the course will receive a *Certificate of Completion*; however, continuing education hours *cannot* be earned.

The following is a breakdown of what a student can expect to receive from IAAO after attending a 30-hour class offering:

If you scored **70%** or higher on the final examination, you will receive a **Certificate of Completion** along with an appropriate examination report. If you attended 90% or more of the classroom hours based on the IAAO Attendance Sheet, you certificate will reflect the full 30 hours of continuing education.

If you scored **70%** or higher on the final examination, you will find a **Certificate of Completion** along with an appropriate examination report. If you attended **less than** 90% of the classroom hours based on the IAAO Attendance Sheet, your certificate will reflect zero hours of continuing education.