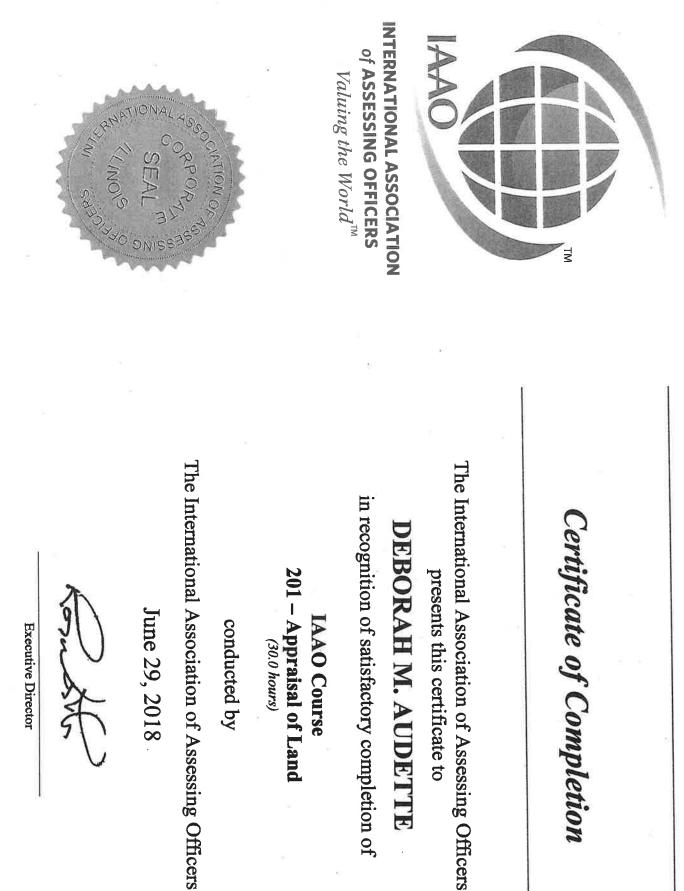

### **CERTIFIED FLORIDA EVALUATOR**

ELIZABETH ALVAREZ DEBORAH M. AUDETTE JOSE LUIS AVILA JAMES MICHAEL BRADDOCK, JR. STEFANIE JEAN BUNING BARBARA D. BURGESS **RALPH CAPONE** KAILA ANGELIC CARTER KIMBERLY A. CASTRIOTTA JESSICA DANIELL CHADDOCK MATTHEW ALAN CHESSER DANIEL J. CONRAD SUZETTE D. COOPER **BRADLEY A. CREWS** CHRISTOPHER DANNY CHRISTINA MARIE DAVIS NICHOLAS JACKSON DEMMON AUSTIN DIETLY WILLIAM E. EICHHOEFER MICHAEL J. FARRINGTON TONY R. FRENCH SCARLET P. FRISINA

INTERNATIONAL ASSOCIATION of ASSESSING OFFICERS Valuing the World<sup>™</sup>

**Certificate of Completion** 

The International Association of Assessing Officers presents this certificate to

CURTIS CROSSLEY

in recognition of satisfactory completion of

600 - Principles and Techniques of Cadastral Mapping

(30.0 hours)

IAAO Course

The International Association of Assessing Officers

conducted by

November 6, 2015

**Executive Director** 