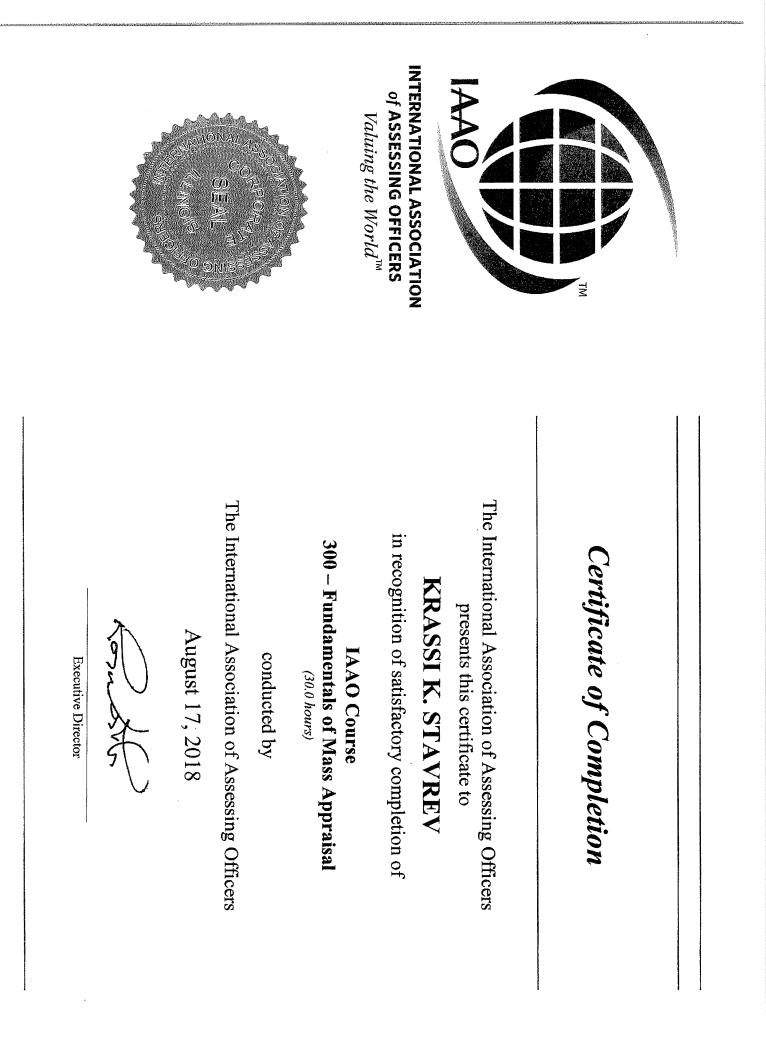

### Memorandum

| DATE: | August 24, 2018             |
|-------|-----------------------------|
| TO:   | IAAO STUDENTS               |
| FROM: | EXAM PROCESSING COORDINATOR |
| RE:   | IAAO SPECIAL EXAM RESULTS   |

Thank you for your recent participation in an IAAO Special Examination (*Re-exam*) session. Enclosed, please find results from the examination you completed.

If you scored **70%** or higher on the final examination, you will find a *Certificate of Completion* along with an appropriate examination report. Applicants who challenged an IAAO examination and received a passing score, without having taken the course will receive a *Certificate of Completion*; however, continuing education hours *cannot* be earned.

The following is a breakdown of what a student can expect to receive from IAAO after attending a 30-hour class offering:

If you scored **70%** or higher on the final examination, you will receive a **Certificate of Completion** along with an appropriate examination report. If you attended 90% or more of the classroom hours based on the IAAO Attendance Sheet, you certificate will reflect the full 30 hours of continuing education.

If you scored **70%** or higher on the final examination, you will find a **Certificate of Completion** along with an appropriate examination report. If you attended **less than** 90% of the classroom hours based on the IAAO Attendance Sheet, your certificate will reflect zero hours of continuing education.