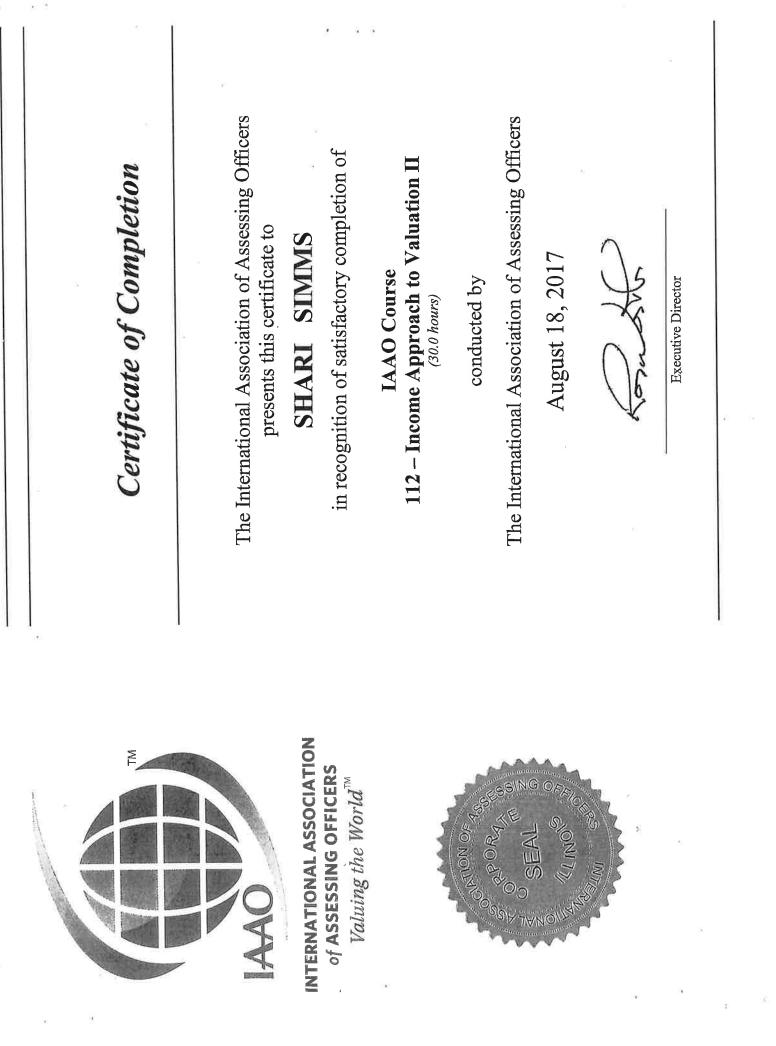

### Memorandum

| DATE: | August 24, 2018             |
|-------|-----------------------------|
| TO:   | IAAO STUDENTS               |
| FROM: | EXAM PROCESSING COORDINATOR |
| RE:   | IAAO SPECIAL EXAM RESULTS   |

Thank you for your recent participation in an IAAO Special Examination (*Re-exam*) session. Enclosed, please find results from the examination you completed.

If you scored **70%** or higher on the final examination, you will find a *Certificate of Completion* along with an appropriate examination report. Applicants who challenged an IAAO examination and received a passing score, without having taken the course will receive a *Certificate of Completion*; however, continuing education hours *cannot* be earned.

The following is a breakdown of what a student can expect to receive from IAAO after attending a 30-hour class offering:

If you scored **70%** or higher on the final examination, you will receive a **Certificate of Completion** along with an appropriate examination report. If you attended 90% or more of the classroom hours based on the IAAO Attendance Sheet, you certificate will reflect the full 30 hours of continuing education.