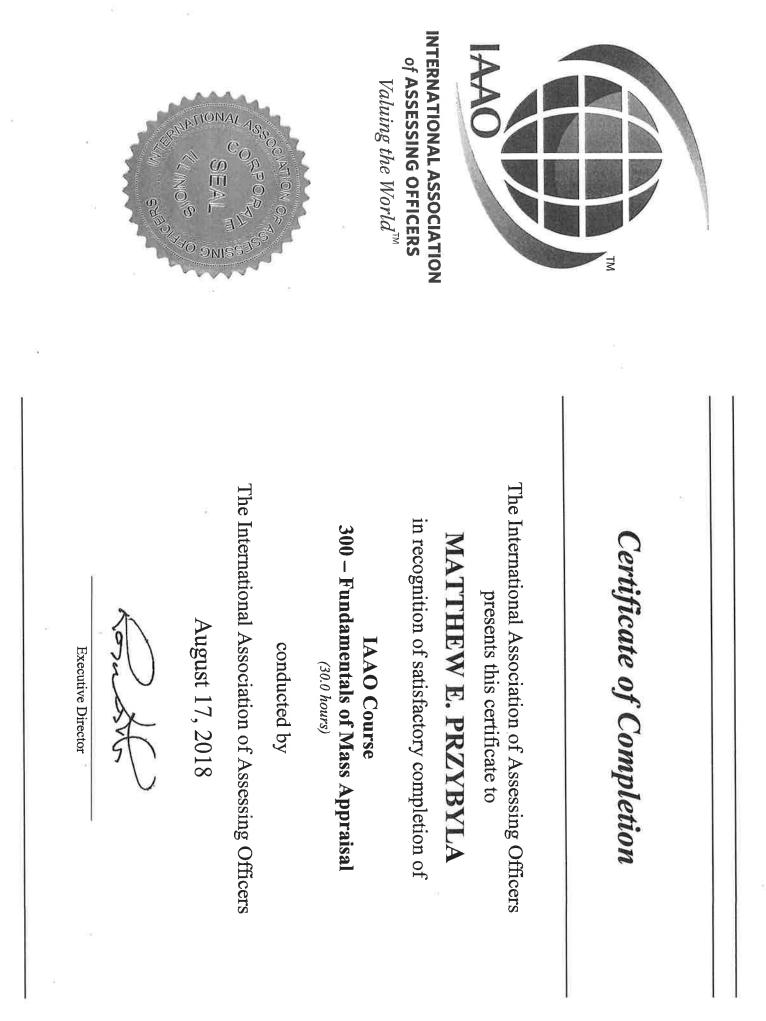

### Memorandum

| DATE: | August 24, 2018             |
|-------|-----------------------------|
| TO:   | IAAO STUDENTS               |
| FROM: | EXAM PROCESSING COORDINATOR |
| RE:   | IAAO SPECIAL EXAM RESULTS   |

Thank you for your recent participation in an IAAO Special Examination (*Re-exam*) session. Enclosed, please find results from the examination you completed.

If you scored **70%** or higher on the final examination, you will find a *Certificate of Completion* along with an appropriate examination report. Applicants who challenged an IAAO examination and received a passing score, without having taken the course will receive a *Certificate of Completion*; however, continuing education hours *cannot* be earned.

The following is a breakdown of what a student can expect to receive from IAAO after attending a 30-hour class offering:

If you scored **70%** or higher on the final examination, you will receive a **Certificate of Completion** along with an appropriate examination report. If you attended 90% or more of the classroom hours based on the IAAO Attendance Sheet, you certificate will reflect the full 30 hours of continuing education.