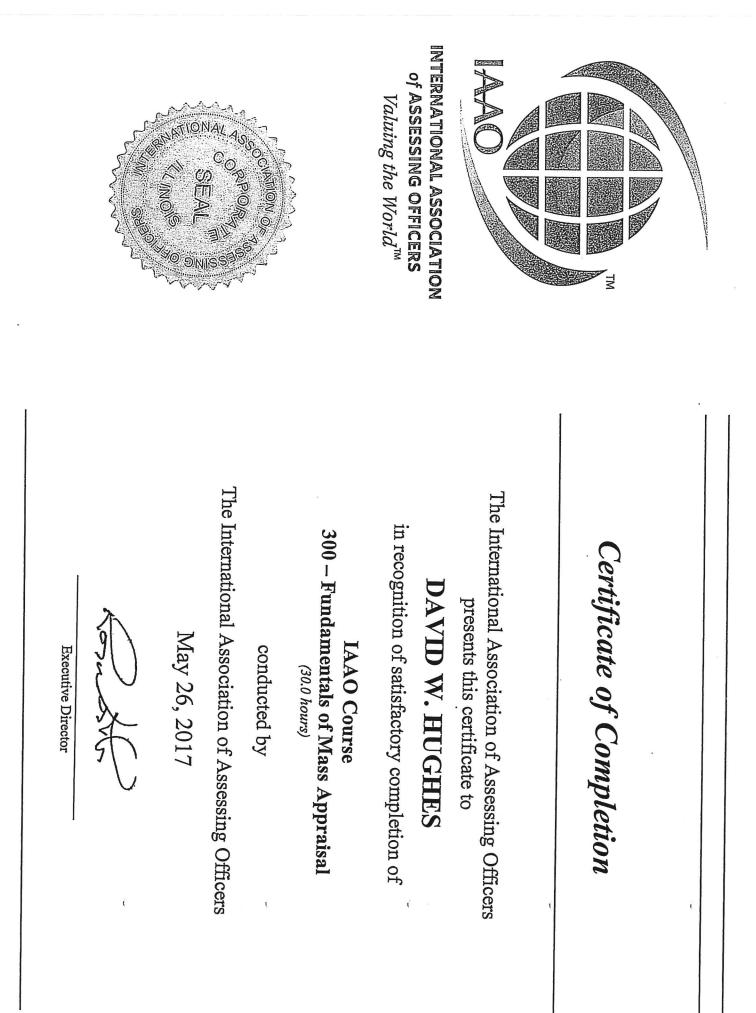

INTERNATIONAL ASSOCIATION of ASSESSING OFFICERS Valuing the World<sup>™</sup>

**Certificate of Completion** 

The International Association of Assessing Officers presents this certificate to

CURTIS CROSSLEY

in recognition of satisfactory completion of

600 - Principles and Techniques of Cadastral Mapping

(30.0 hours)

IAAO Course

The International Association of Assessing Officers

conducted by

November 6, 2015

**Executive Director** 