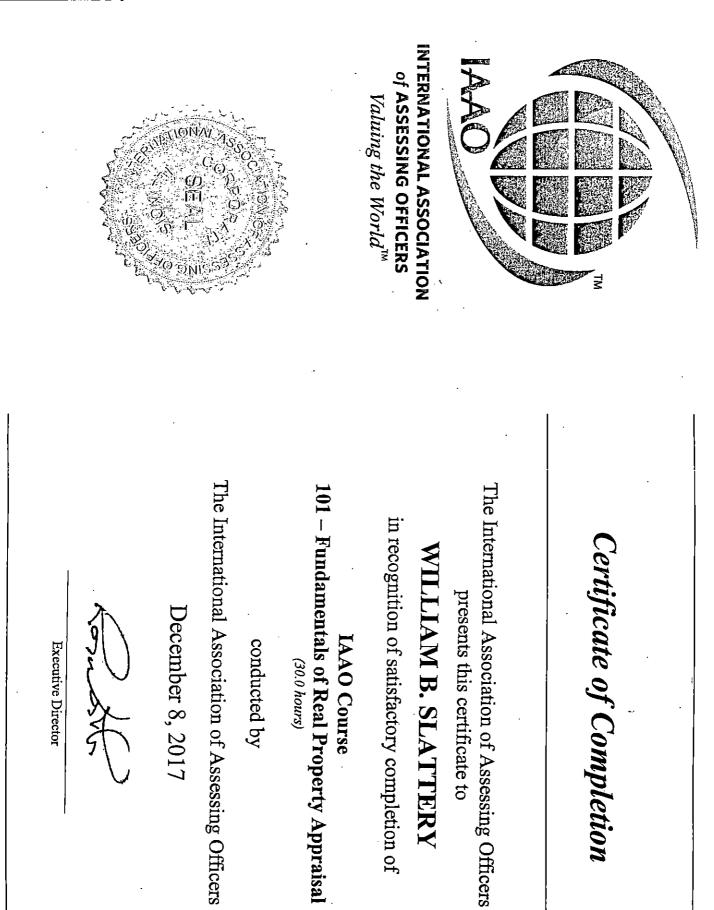

INTERNATIONAL ASSOCIATION of ASSESSING OFFICERS Valuing the World<sup>™</sup>

**Certificate of Completion** 

The International Association of Assessing Officers presents this certificate to

CURTIS CROSSLEY

in recognition of satisfactory completion of

600 - Principles and Techniques of Cadastral Mapping

(30.0 hours)

IAAO Course

The International Association of Assessing Officers

conducted by

November 6, 2015

**Executive Director** 