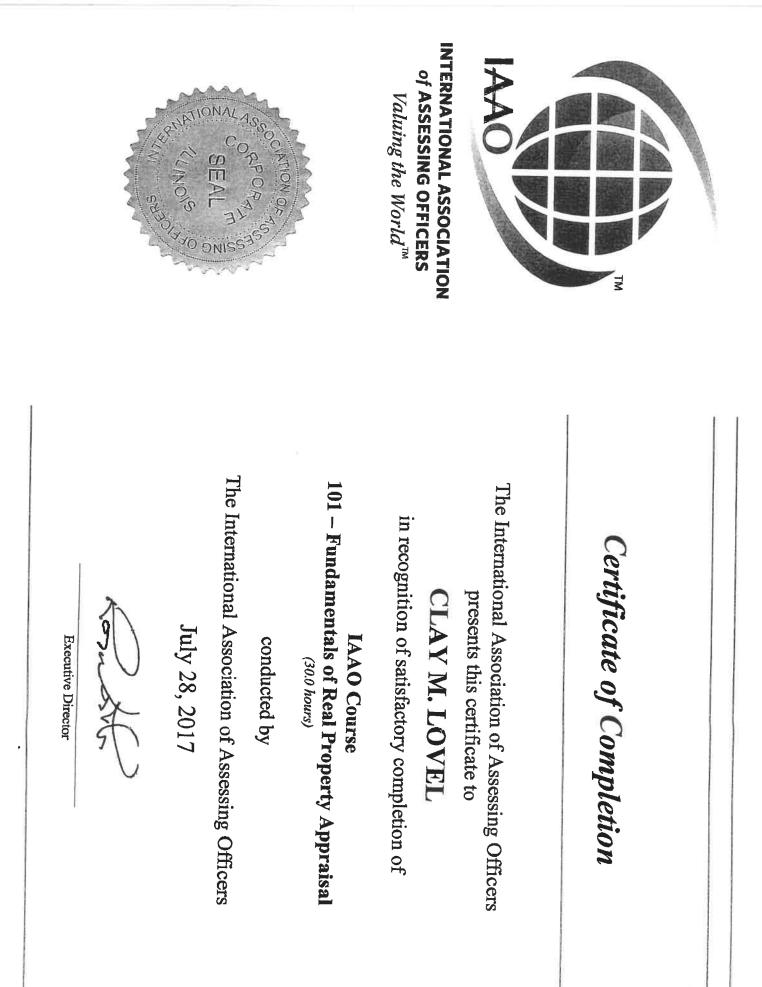

INTERNATIONAL ASSOCIATION of ASSESSING OFFICERS Valuing the World<sup>™</sup>

**Certificate of Completion** 

The International Association of Assessing Officers presents this certificate to

CURTIS CROSSLEY

in recognition of satisfactory completion of

600 - Principles and Techniques of Cadastral Mapping

(30.0 hours)

IAAO Course

The International Association of Assessing Officers

conducted by

November 6, 2015

**Executive Director** 