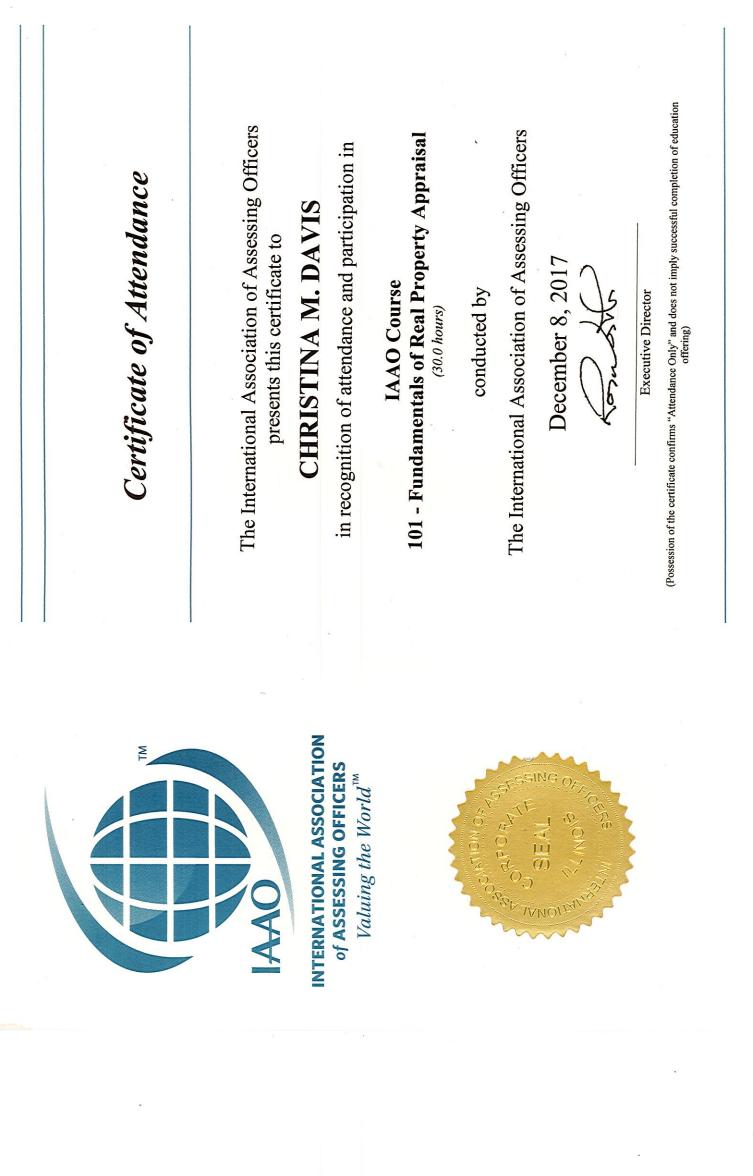

INTERNATIONAL ASSOCIATION of ASSESSING OFFICERS Valuing the World<sup>™</sup>

**Certificate of Completion** 

The International Association of Assessing Officers presents this certificate to

CURTIS CROSSLEY

in recognition of satisfactory completion of

600 - Principles and Techniques of Cadastral Mapping

(30.0 hours)

IAAO Course

The International Association of Assessing Officers

conducted by

November 6, 2015

**Executive Director** 