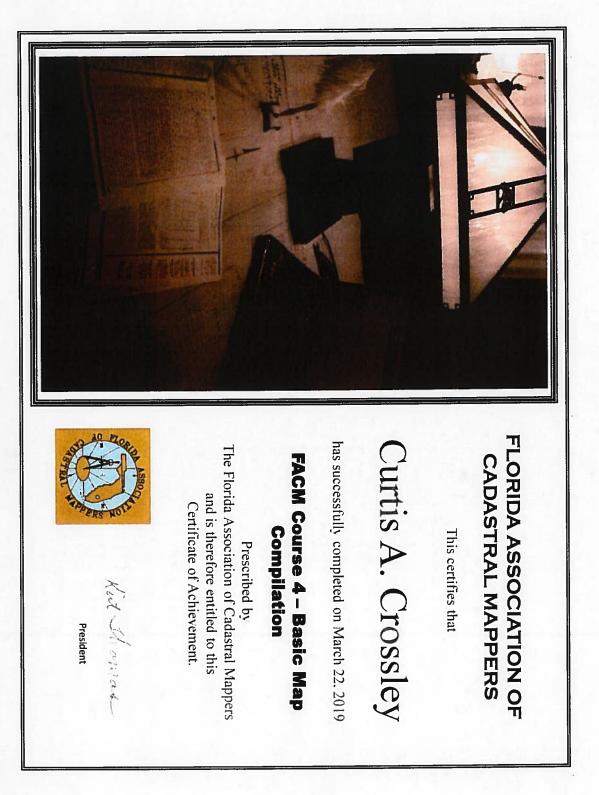

### FLORIDA ASSOCIATION OF CADASTRAL MAPPERS

This certifies that

## Curtis Crossley

has successfully completed on October 23, 2015

### FACM Course 1

## **Mathematics for the Cadastralist**

The Florida Association of Cadastral Mappers and is therefore entitled to this Certificate of Achievement Prescribed by

**Education Committee Chairman** homed Bater Lendra D. Hul