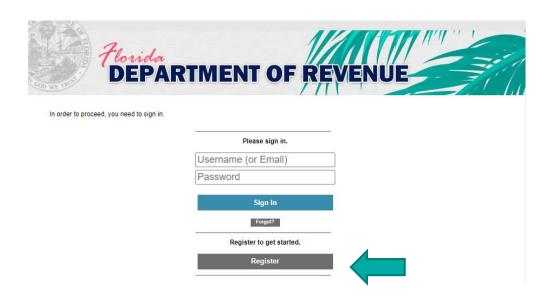

# Register, Step 1

- Click <u>here</u> to create your Gauge account. Then click **Register**. Internet Explorer is <u>not</u> recommended for use with Gauge.
- If you've logged into Gauge before, use the credentials you set up previously to sign in.
- The website should look like the image below.