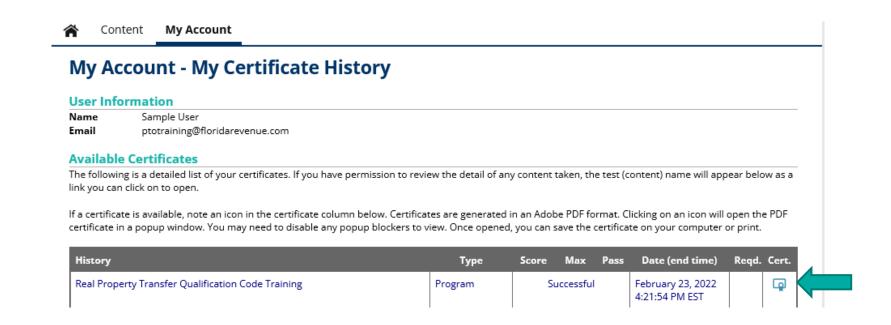

# Download Certificate, Step 2

Click the Cert. icon, shown below at the lower right.

# Download Certificate, Step 3

Your certificate will open in a pop-up window.

−Click to print.

-Click to save a copy of the PDF certificate for your records.