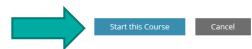

Cancel

Then click Start this Course.

Click the icon

under **Open**.

#### **Start Course**

You can start taking this course by pressing the Start this Course button.

TIME FRAME - This course has a 100 minute minimum time frame. You cannot finish and complete this course until the elapsed time is greater than the minimum time frame.