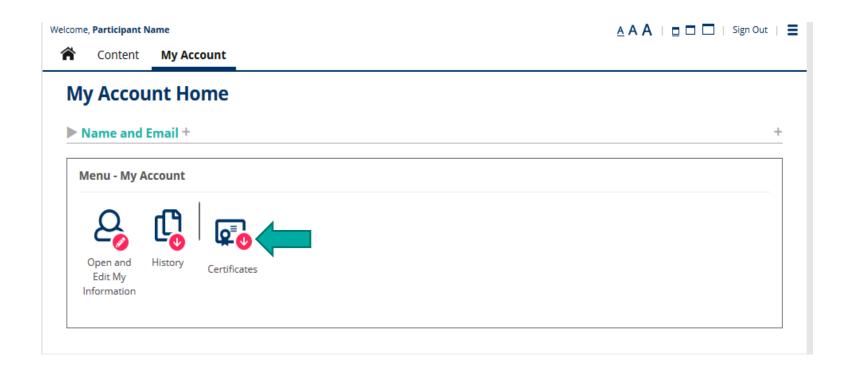

# Download Certificate, Step 1

From the **My Account** page, click on the **Certificates** icon.