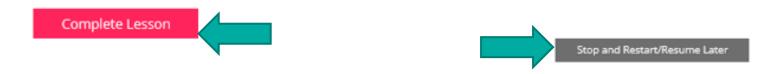

Complete this course using the buttons in the course player. Do not click the "Complete Lesson" button until you've completed this course. If you need to exit before completing the module, click the "Stop and Restart/Resume Later" button below the course player.

- Below the course player are two other buttons Complete Lesson and Stop and Restart/Resume Later. DO NOT click Complete Lesson until you have completed the course.
- When you've completed the course, click Complete Lesson.
- If you need to exit before completing the course, click Stop and Restart/Resume Later.