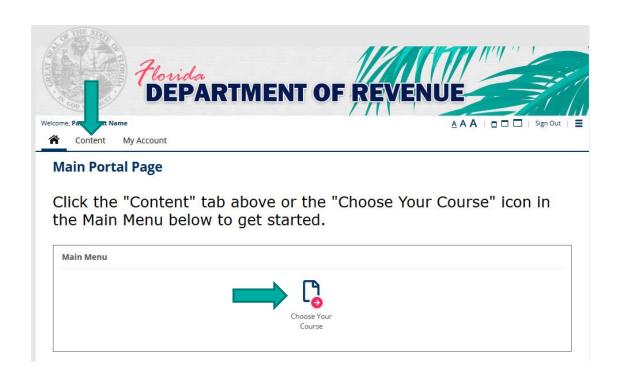

# Select the Course, Step 1

- Your user dashboard will appear.
- Click on the Content tab or Choose Your Course icon to get started.