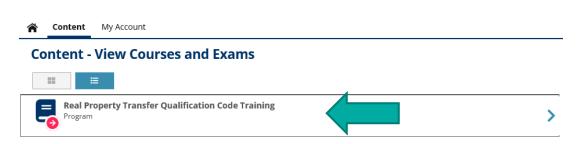

# Select the Course, Step 2

- This is theContent page.
- Click on the course you want to take from the menu.

Click Choose Program.