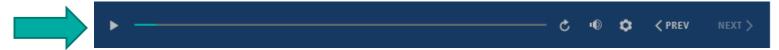

- The course will launch inside the **Lesson** page.
- Use the controls in the course player to navigate through the course.

Complete Lessor

The Previous, Next, Play/Pause, and Replay buttons are located at the bottom of the course player.

- Below the course player are two other buttons Complete Lesson and Stop and Restart/Resume Later. DO NOT click Complete Lesson until you have completed the course.
- When you've completed the course, click Complete Lesson.
- If you need to exit before completing the course, click Stop and Restart/Resume Later.