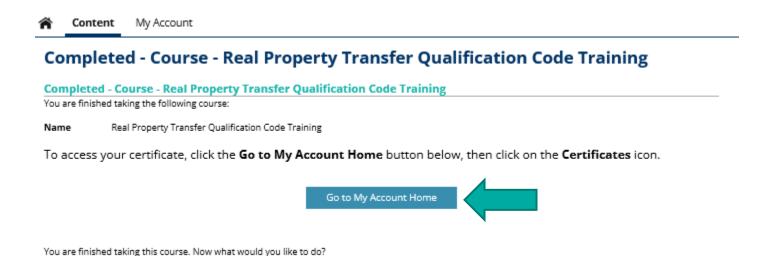

Click here to return to the previous take a test, survey, exam, lesson or program page

After completing the course, click the Go to My Account Home button.