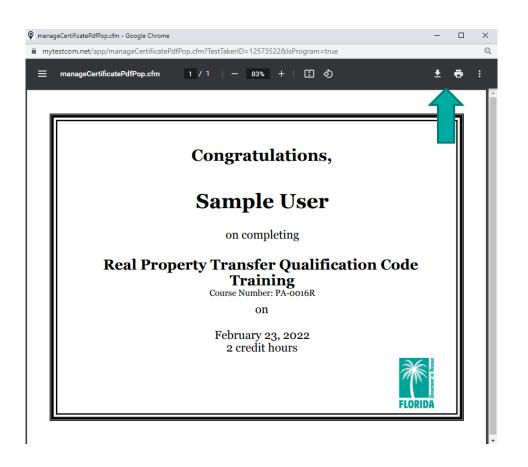

# Download Certificate, Step 3

Your certificate will open in a pop-up window.

−Click to print.

-Click to save a copy of the PDF certificate for your records.