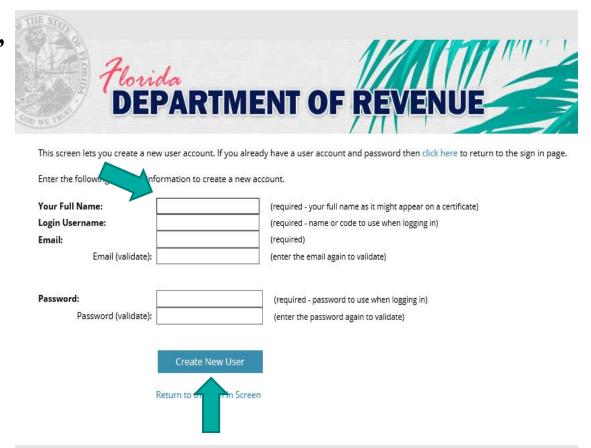

# Register, Step 2

- Enter your full name, username, email address, and desired password.
- Click Create New User.