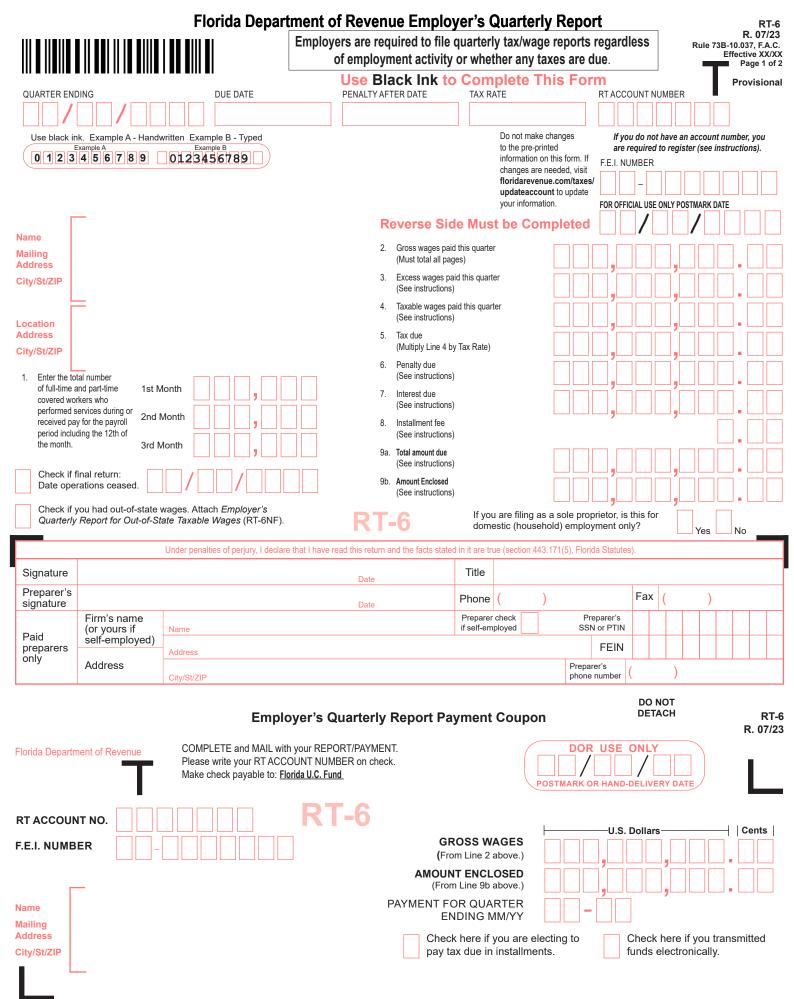

## 9100 0 99999999 0068054031 7 5009999999 0000 4

|                                       | _ Flo                   | rida I   | Depa                    | rtmer    | nt of I      | Reve           | nue Er                 | mploye                      | r's Qu  | arterly                                         | Rep   | ort        |         | _           |                  |
|---------------------------------------|-------------------------|----------|-------------------------|----------|--------------|----------------|------------------------|-----------------------------|---------|-------------------------------------------------|-------|------------|---------|-------------|------------------|
|                                       |                         | Emp      |